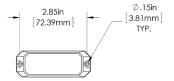

# **Specifications**

| PN-STRB-x9W             |                                                     |
|-------------------------|-----------------------------------------------------|
| Voltage                 | 10~30VDC                                            |
| Current Typical         | 380mA                                               |
| IP Rating               | Waterproof IP67                                     |
| Dimensions              | 3.13in (79.4cm) x 1.10in (2.79cm) x 0.85in (2.16cm) |
| Mounting Type           | Surface Mount                                       |
| Number of LEDs          | 3 x 3-Watt                                          |
| Wire Length             | 5.25in (13.3cm)                                     |
| Housing Material        | Painted Aluminum                                    |
| Lens Material           | Polycarbonate                                       |
| Recommended Fuse Rating | 1A/Light Head                                       |
| Operating Temperature   | -31 °F – +176 °F (-35 °C - +80 °C)                  |
| Weight                  | 3 oz (85 g)                                         |