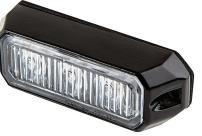

## PN-STRB-x9W 9-Watt Single-Color **LED Light Head**

#### **Parts Included**

- 1- PN-STRB-x9W Strobe Light Head
- 1- Instructional Sheet
- 1- Mounting Screws
- 1- Foam Gasket