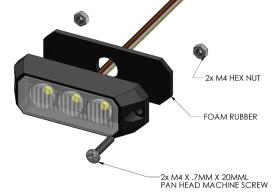

#### **Parts Included**

- 1- PN-STRB-x9W Strobe Light Head
- 1- Instructional Sheet
- 1- Mounting Screws
- 1- Foam Gasket

**INCLUDED PARTS** 

**User Manual** 

Part Number:

**PN-STRB-x9W** 

Important: Read all instructions prior to installation.