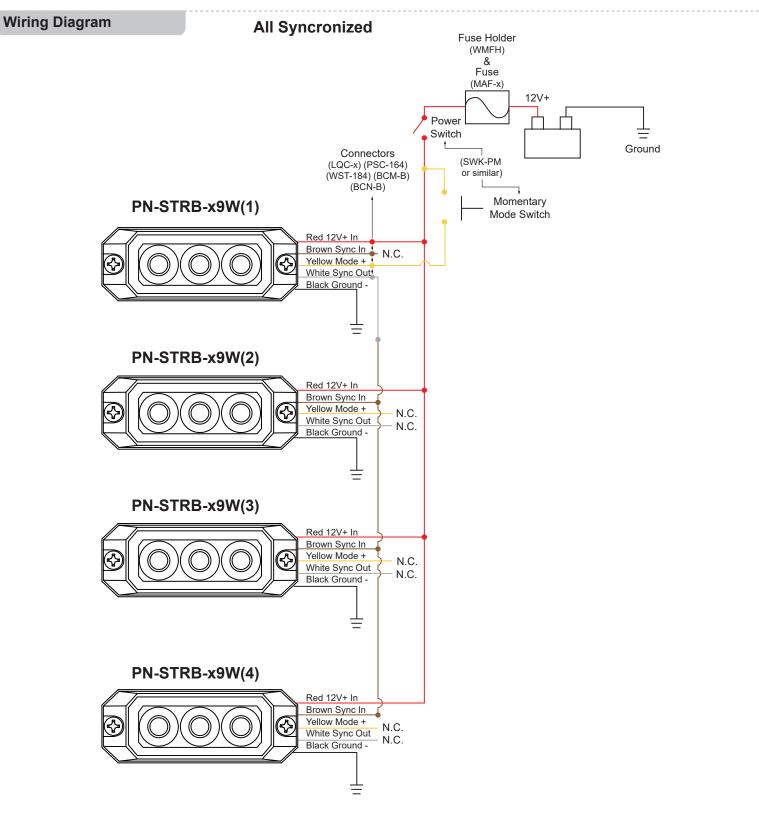

#### Wiring

Red - Power In(+) Black – Ground In (-) Yellow - Pattern Select (Momentary +) White - Sync Output Brown - Sync Input

### Operation

This light head can be synchronized with up to 3 others of the same light head (4 total). In order to sync, the lights should be on the same pattern to start. Connecting the yellow wire to the power for one second will select next flash pattern. Lights will return to the last pattern selected when power cycled.

Warning: Before making any connections to the automotive wiring, always disconnect the battery negative terminal