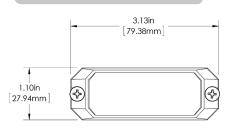

# **Specifications**

| PN-STRB-x9W             |                                                     |
|-------------------------|-----------------------------------------------------|
| Voltage                 | 10~30VDC                                            |
| Current Typical         | 380mA                                               |
| IP Rating               | Waterproof IP67                                     |
| Dimensions              | 3.13in (79.4cm) x 1.10in (2.79cm) x 0.85in (2.16cm) |
| Mounting Type           | Surface Mount                                       |
| Number of LEDs          | 3 x 3-Watt                                          |
| Wire Length             | 5.25in (13.3cm)                                     |
| Housing Material        | Painted Aluminum                                    |
| Lens Material           | Polycarbonate                                       |
| Recommended Fuse Rating | 1A/Light Head                                       |
| Operating Temperature   | -31 °F – +176 °F (-35 °C - +80 °C)                  |
| Weight                  | 3 oz (85 g)                                         |