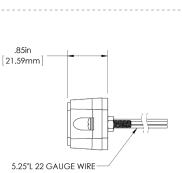

### **Dimensions**

5.25"L 22 GAUGE WIRE

# **Specifications**

| PN-STRB-x9W             |                                                     |
|-------------------------|-----------------------------------------------------|
| Voltage                 | 10~30VDC                                            |
| Current Typical         | 380mA                                               |
| IP Rating               | Waterproof IP67                                     |
| Dimensions              | 3.13in (79.4cm) x 1.10in (2.79cm) x 0.85in (2.16cm) |
| Mounting Type           | Surface Mount                                       |
| Number of LEDs          | 3 x 3-Watt                                          |
| Wire Length             | 5.25in (13.3cm)                                     |
| Housing Material        | Painted Aluminum                                    |
| Lens Material           | Polycarbonate                                       |
| Recommended Fuse Rating | 1A/Light Head                                       |
| Operating Temperature   | -31 °F – +176 °F (-35 °C - +80 °C)                  |
| Weight                  | 3 oz (85 g)                                         |