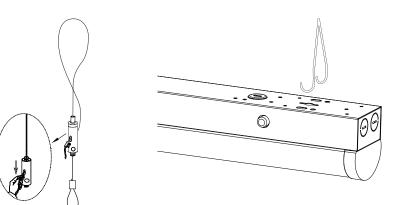

#### Installation Instructions (optional hanging kit LSFD-HK)

- 1. Measure and drill appropriate holes in ceiling and install hooks (not included) if needed.
- 2. Attach cables to ceiling hooks or wrap around suitable pipe or beam.
- 3. Attach triangular hangers to cables, then hang light on them.
- 4. With supply power off, connect wiring.
- 5. Adjust CCT using switch on the side of fixture.