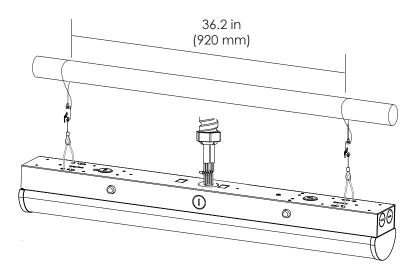

#### Installation Instructions (optional hanging kit LSFD-HK)

- 1. Measure and drill appropriate holes in ceiling and install hooks (not included) if needed.
- 2. Attach cables to ceiling hooks or wrap around suitable pipe or beam.
- 3. Attach triangular hangers to cables, then hang light on them.
- 4. With supply power off, connect wiring.
- 5. Adjust CCT using switch on the side of fixture.