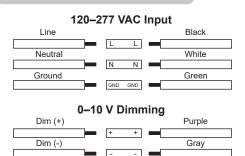

# superbrightleds.com

# User Manual

LSFD-SW3C40W-H

Important: Read all instructions prior to installation.

## Selectable CCT Linear LED Strip Light

# LSFD-SW3C40W-H

#### Wiring Diagram



#### Installation Instructions (surface mount)

- 1. Measure and drill holes in mounting surface.
- 2. Remove diffuser lens using the releases pictured to the right.
- Attach mounting plate. With supply power off, connect wiring. Note: Conduit can be directly attached to mounting plate.
- 4. Securely mount fixture.
- 5. Reinstall diffuser lens.
- 6. Select desired CCT value using switch.

### Light Safety and Notes

- Product should be installed in accordance with applicable national, state, and local building and electrical codes.
- To reduce the risk of electric shock, ensure that the main power source and circuit breakers are switched off before performing any installation or wiring procedures.
- · Avoid looking directly into the lamp when illuminated.
- Ensure all mounts are securely