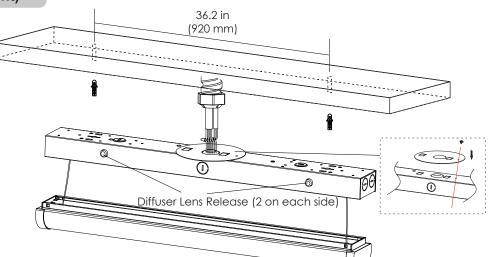

#### Installation Instructions (surface mount)

- 1. Measure and drill holes in mounting surface.
- 2. Remove diffuser lens using the releases pictured to the right.
- Attach mounting plate. With supply power off, connect wiring. Note: Conduit can be directly attached to mounting plate.
- 4. Securely mount fixture.
- 5. Reinstall diffuser lens.
- 6. Select desired CCT value using switch.