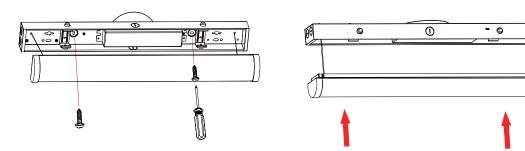

#### Installation Instructions (surface mount)

- 1. Measure and drill holes in mounting surface.
- 2. Remove diffuser lens using the releases pictured to the right.
- Attach mounting plate. With supply power off, connect wiring. Note: Conduit can be directly attached to mounting plate.
- 4. Securely mount fixture.
- 5. Reinstall diffuser lens.
- 6. Select desired CCT value using switch.