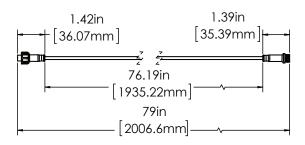

## **Dimensional Drawings**

#### RSL-40K1-S shown (dimensions represent all models)

**User Manual** 

**RSL-Series** 

Important: Read all instructions prior to installation.