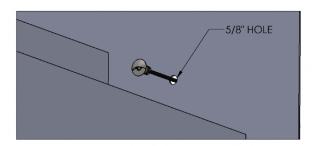

#### Installation

- 1. Mark and drill 5/8" hole in mounting surface.
- 2. Make electrical connection
- Test fit light. If needed, apply silicone adhesive to assist in securing light.