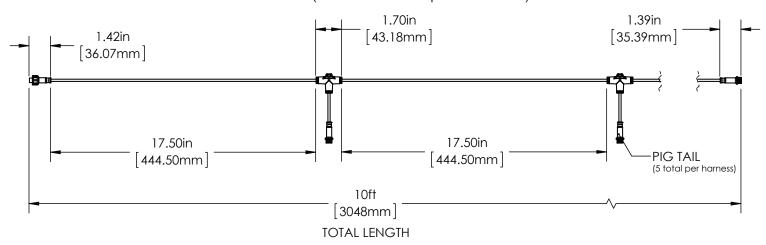

#### RSL-6RGB (Dimensions also represent RSL-6S)

#### 1.39in 1.42in [35.39mm] [36.07mm] 117.19in [2976.62mm] 10ft [3048mm]