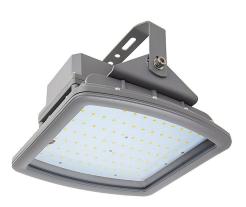

# **LED Explosion Proof Lights**

EPL-xW100

# Installation

EPL lights can be mounted using the included U-bracket or the 24 mm threaded hole on the rear of the light.

Pendant Mount

**Specifications** 

| Model                 | EPL-xW100                 | EPL-xW200         |
|-----------------------|---------------------------|-------------------|
| Operating Temperature | -22°-122° F (-30°-50° C)  |                   |
| Environmental Rating  | damp or dry location only |                   |
| Weight                | 16.9 lb (7.7 kg)          | 23.6 lb (10.7 kg) |