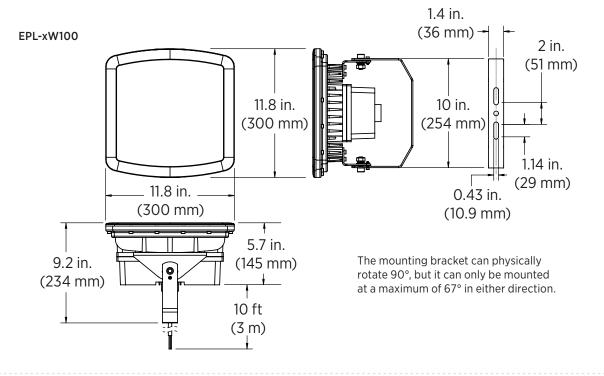

ordance with applicable national, state, and local building and electrical codes
- To reduce the risk of electric shock, ensure that the main power source and circuit breakers are switched off before performing any installation or wiring procedures.
- · Avoid looking directly into the light when illuminated.
- Failure to properly support the fixture may result in damage or injury, for which the manufacturer does not assume responsibility. A safety cable is not included, but it is recommended that one be connected to grid clip during installation.

#### Pole Mount





**U-Bracket Wall Mount** 



#### **Wiring Diagram**











### **User Manual**

**EPL Series** 

Important: Read all instructions prior to installation.

# **LED Explosion Proof Lights**

### **Dimensional Drawings**