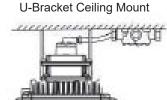

### **User Manual**

**EPL Series** 

#### Important: Read all instructions prior to installation.

# **LED Explosion Proof Lights**



EPL-xW100

# Installation

EPL lights can be mounted using the included U-bracket or the 24 mm threaded hole on the rear of the light.



Pendant Mount

**Specifications** 

| Model                 | EPL-xW100                 | EPL-xW200         |
|-----------------------|---------------------------|-------------------|
| Operating Temperature | -22°-122° F (-30°-50° C)  |                   |
| Environmental Rating  | damp or dry location only |                   |
| Weight                | 16.9 lb (7.7 kg)          | 23.6 lb (10.7 kg) |

Check product label for specific electrical specifications related to installation.

Improper installation will void warranty.

### **Safety and Notes**

- Product should be installed by a certified electrician in accordance with applicable national, state, and local building and electrical codes
- To reduce the risk of electric shock, ensure that the main power source and circuit breaker