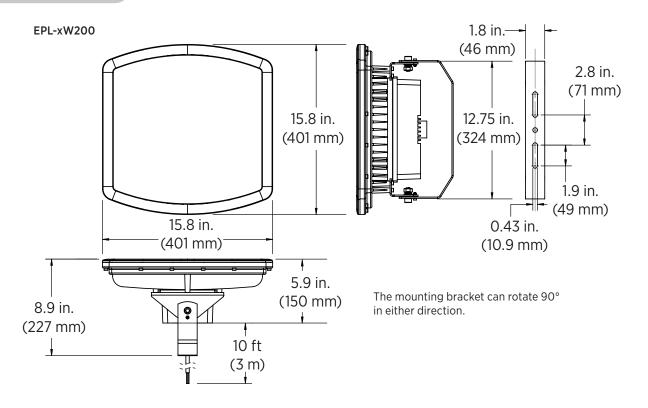

ccordance with applicable national, state, and local building and electrical codes
- To reduce the risk of electric shock, ensure that the main power source and circuit breakers are switched off before performing any installation or wiring procedures.
- · Avoid looking directly into the light when illuminated.
- Failure to properly support the fixture may result in damage or injury, for which the manufacturer does not assume responsibility. A safety cable is not included, but it is recommended that one be connected to grid clip during installation.

#### Pole Mount





**U-Bracket Wall Mount** 



#### **Wiring Diagram**











### **User Manual**

**EPL Series** 

Important: Read all instructions prior to installation.

# **LED Explosion Proof Lights**

### **Dimensional Drawings**