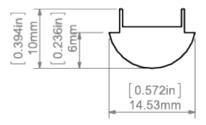

RIPTION

SATIN-S Focusing Cover gives the possibility of focused light - for obtaining a variety of ranges depending on the extrusion used.

The Satin finish eliminates individual streaks and provides a homogenous line of light. It is characterized by its high transparency, quality and uniform cross-section.

It is a rigid cover, not intended for bending.

- Optical properties focusing light
- UV certificate

## Fill empty fields

| Product nr.  |  |
|--------------|--|
| Fixture type |  |
| Company      |  |
| Job name     |  |
| Date         |  |



## **TECHNICAL SPECIFICATION**

| Material         | PC                     |
|------------------|------------------------|
| Available length | 39.4", 78.75", 118.11" |
| UV resistance    | no                     |

# **TECHNICAL DRAWING**



## **RELATED EXTRUSIONS**





REGULOR Extrusion Ref: B468+43ANODA