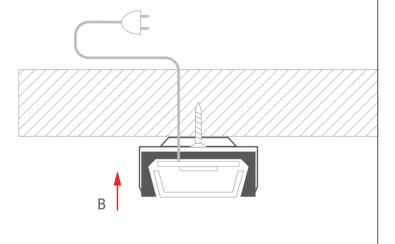

www.KlusDesign.com 1

 $\pmb{1}_{\bullet}$  Feed the power cable. Attach the mounting bracket (A) to the surface with bolts.

**2.** Install the LED strip (C) in the extrusion (B), insert the cover (D) and the end caps (E).