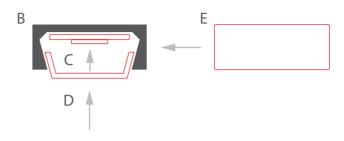

www.KlusDesign.com 1

 $\pmb{1}_{\bullet}$  Feed the power cable. Attach the mounting bracket (A) to the surface with bolts.

**2.** Install the LED strip (C) in the extrusion (B), insert the cover (D) and the end caps (E).

 ${\bf 3.}$  Connect power to the LED strip and mount the extrusion (B) in the mounting bracket.

www.KlusDesign.com 2