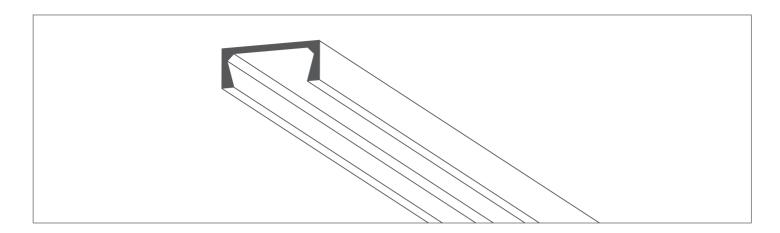

## Parts needed to mount the MICRO-ALU profile



## **Tools needed for mounting:**

- drill
- screwdriver

**WARNING!** All LED strips should be connected to a 12 V or 24 V power supply.

**IMPORTANT:** The mounting instructions present the basic form of assembly. More methods and related accessories can be found at www.KlusDesign.com

www.KlusDesign.com 1



 $\pmb{1}_{\bullet}$  Feed the power cable. Attach the mounting bracket (A) to the surface with bolts.



**2.** Install the LED strip (C) in the extrusion (B), insert the cover (D) and the end caps (E).



 ${\bf 3.}$  Connect power to the LED strip and mount the extrusion (B) in the mounting bracket.



www.KlusDesign.com 2