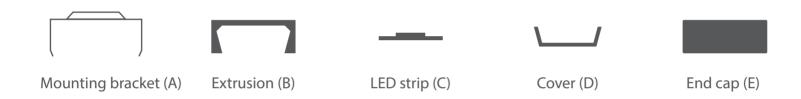

## Parts needed to mount the MICRO-ALU profile

## **Tools needed for mounting:**

- drill
- screwdriver

**WARNING!** All LED strips should be connected to a 12 V or 24 V power supply.

**IMPORTANT:** The mounting instructions present the basic form of assembly. More methods and related accessories can be found at www.KlusDesign.com