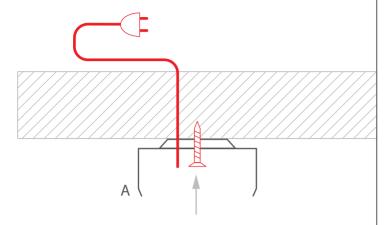

www.KlusDesign.com 1

 $\pmb{1}_{\bullet}$  Feed the power cable. Attach the mounting bracket (A) to the surface with bolts.

**2.** Install the LED strip (C) in the extrusion (B), insert the cover (D) and the end caps (E).