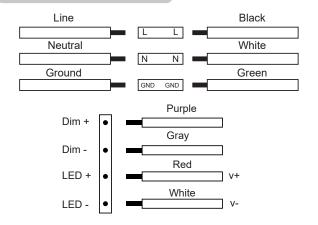

t cover with thermally insulating material.
- Keep away from corrosive substances and liquid. Fixture must be kept dry and clean.

### **Specifications**

| Model                    | MRKD-xK14-30W           | MRKD-xK22-40W     | MRKD-xK24-50W     |
|--------------------------|-------------------------|-------------------|-------------------|
| LED Strip                | 2                       | 3                 | 3                 |
| Strip Length             | 41.8 in. [1.06 m]       | 20.9 in. [530 mm] | 41.8 in. [1.06 m] |
| Operating<br>Temperature | -4°-104° F (-20°-40° C) |                   |                   |

Check product label for specific electrical specifications related to installation.

Improper installation will void warranty.



MRKD-xK22-40W

### **Wiring Diagram**



#### Installation



1 Remove Fixture Cover



2 Remove Old Tubes



3 Remove reflector / ballast cover



4 Remove ballast and wires going to the connectors



5 Connect power wires to driver



6 Ballast cover can be reinstalled over driver



Light strips can be attached with magnets or screws



8 Connect light strips to output of driver



9 Installation complete



Optional: Reinstall fixture cover