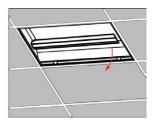

#### Installation

1 Remove Fixture Cover

2 Remove Old Tubes

3 Remove reflector / ballast cover

4 Remove ballast and wires going to the connectors

5 Connect power wires to driver

6 Ballast cover can be reinstalled over driver