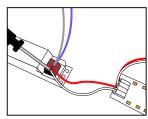

### **Wiring Diagram**

#### Installation

1 Remove Fixture Cover

2 Remove Old Tubes

3 Remove reflector / ballast cover

4 Remove ballast and wires going to the connectors

5 Connect power wires to driver

6 Ballast cover can be reinstalled over driver