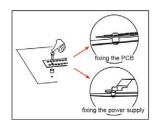

#### Installation

1 Remove Fixture Cover

2 Remove Old Tubes

3 Remove reflector / ballast cover

4 Remove ballast and wires going to the connectors

5 Connect power wires to driver

6 Ballast cover can be reinstalled over driver