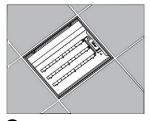

Light strips can be attached with magnets or screws

8 Connect light strips to output of driver

9 Installation complete

Optional: Reinstall fixture cover