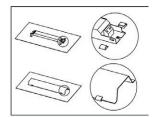

Light strips can be attached with magnets or screws

8 Connect light strips to output of driver

9 Installation complete

Optional: Reinstall fixture cover