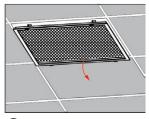

Light strips can be attached with magnets or screws

8 Connect light strips to output of driver

9 Installation complete

Optional: Reinstall fixture cover