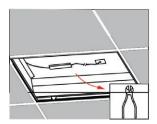

#### Installation

1 Remove Fixture Cover

2 Remove Old Tubes

3 Remove reflector / ballast cover

4 Remove ballast and wires going to the connectors

5 Connect power wires to driver

6 Ballast cover can be reinstalled over driver