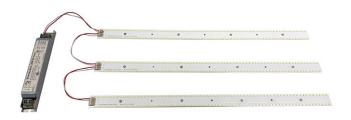

# Magnetic Strip Light LED Retrofit Kit

### **Specifications**

| Model                    | MRKD-xK14-30W           | MRKD-xK22-40W     | MRKD-xK24-50W     |
|--------------------------|-------------------------|-------------------|-------------------|
| LED Strip                | 2                       | 3                 | 3                 |
| Strip Length             | 41.8 in. [1.06 m]       | 20.9 in. [530 mm] | 41.8 in. [1.06 m] |
| Operating<br>Temperature | -4°-104° F (-20°-40° C) |                   |                   |

Check product label for specific electrical specifications related to installation.

Improper installation will void warranty.

MRKD-xK22-40W