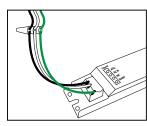

### **Wiring Diagram**

#### Installation

1 Remove Fixture Cover

2 Remove Old Tubes

3 Remove reflector / ballast cover

4 Remove ballast and wires going to the connectors

5 Connect power wires to driver

6 Ballast cover can be reinstalled over driver