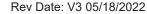

| 3                 |
| Strip Length             | 41.8 in. [1.06 m]       | 20.9 in. [530 mm] | 41.8 in. [1.06 m] |
| Operating<br>Temperature | -4°-104° F (-20°-40° C) |                   |                   |

Check product label for specific electrical specifications related to installation.

Improper installation will void warranty.



MRKD-xK22-40W

### **Wiring Diagram**



#### Installation



1 Remove Fixture Cover



2 Remove Old Tubes



3 Remove reflector / ballast cover



4 Remove ballast and wires going to the connectors



5 Connect power wires to driver



6 Ballast cover can be reinstalled over driver



Light strips can be attached with magnets or screws



8 Connect light strips to output of driver



9 Installation complete



Optional: Reinstall fixture cover