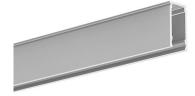

Possibly the smallest extrusion with which you can obtain a line of light. The LINO extrusion is useful in interior design, furniture, exhibitions. Mounted to the surface with two-sided tape or adhesives.

#### **Application**

- intended for illumination with a narrow line of light, in grooves, or for attaching various functional and architectural elements, stage design and exhibition forms

#### Mounting

- with mounting adhesives, professional double-sided tape

### Additional information

- frosted covers (diffusers) and aluminum-colored plastic end caps are available for this extrusion
- space for LED strip: 0.28" / 7.2 mm

Possibility of making a linear fixture with IP67 protection, which means the fixture is dustproof and waterproof.