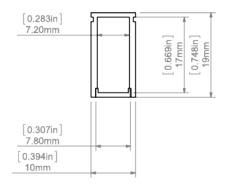

# **TECHNICAL DRAWING**

### Additional information

- frosted covers (diffusers) and aluminum-colored plastic end caps are available for this extrusion
- space for LED strip: 0.28" / 7.2 mm

Possibility of making a linear fixture with IP67 protection, which means the fixture is dustproof and waterproof.