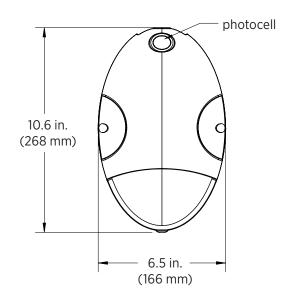

ons and Compliances    |          |
|-----------------------------------|----------|
| These lights are Certified by UL  |          |
| in compliance with UL 1598 (IFAM) | (UL)     |
| and are listed by DesignLights    | CERTIFIE |

[15 W]

in com and ar Consortium as DLC 5.1 Premium.

CCT]



chips]

[bronze]



### **Application**

Easily replaces inefficient metal-halide and incandescent fixtures such as those found at warehouses, parking lots and garages, and other pathways and walkways in commercial and industrial spaces. These are also a great solution for entryways and other areas where good lighting is essential for security.

#### Warrantv

Five (5) year warranty

#### **Wiring Diagram**



# **MWPE** Series

LED Teardrop Mini Wall Pack Specifications

## **Dimensional Drawing**





### Notes