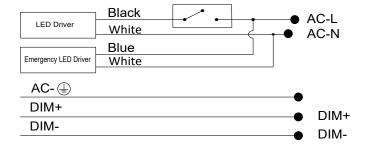

beam angle
- Selectable CCT (3500K / 4000K / 5000K)
- Up to 120 lm/W efficacy

| Certifications and Compliances    |          |
|-----------------------------------|----------|
| These lights are Certified by UL  |          |
| in compliance with UL 1598 (IFAM) | (UL)     |
| and are listed by DesignLights    | CERTIFIE |

[15 W]

in com and ar Consortium as DLC 5.1 Premium.

CCT]



chips]

[bronze]



### **Application**

Easily replaces inefficient metal-halide and incandescent fixtures such as those found at warehouses, parking lots and garages, and other pathways and walkways in commercial and industrial spaces. These are also a great solution for entryways and other areas where good lighting is essential for security.

#### Warrantv

Five (5) year warranty

#### **Wiring Diagram**



# **MWPE** Series

LED Teardrop Mini Wall Pack Specifications

## **Dimensional Drawing**





### Notes