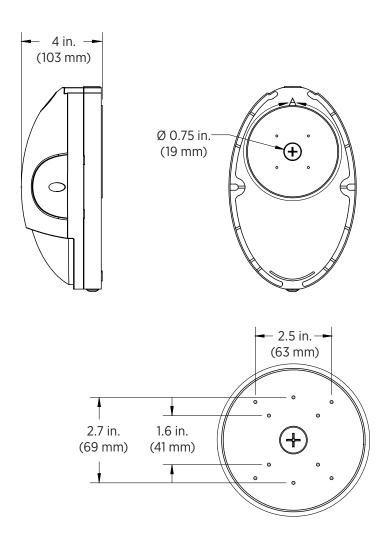

s and Compliances    |          |
|-----------------------------------|----------|
| These lights are Certified by UL  |          |
| in compliance with UL 1598 (IFAM) | (UL)     |
| and are listed by DesignLights    | CERTIFIE |

[15 W]

in com and ar Consortium as DLC 5.1 Premium.

CCT]



chips]

[bronze]



### **Application**

Easily replaces inefficient metal-halide and incandescent fixtures such as those found at warehouses, parking lots and garages, and other pathways and walkways in commercial and industrial spaces. These are also a great solution for entryways and other areas where good lighting is essential for security.

#### Warrantv

Five (5) year warranty

#### **Wiring Diagram**



# **MWPE** Series

LED Teardrop Mini Wall Pack Specifications

## **Dimensional Drawing**





### Notes