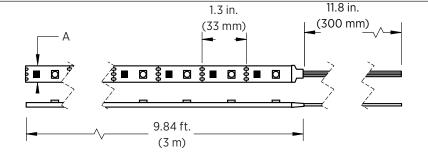

#### **DIMENSIONAL DRAWINGS**

#### STx-PCRGB-A1x-10A3M-5V

• 9.84 ft (3 m) max run

| Model STN-PCRG |   | STN-PCRGB-A1A-10A3M-5V | STW-PCRGB-A1E-10A3M-5V |
|----------------|---|------------------------|------------------------|
|                | А | 0.4 in. (10 mm)        | 0.47 in. (12 mm)       |

Note: The strip height for IP20 strips shown is 0.08 in. (2 mm). Height for IP67 strips is 0.2 in. (5 mm).