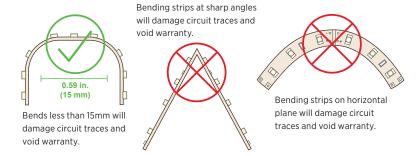

m light design and color chasing capability
- Compatible with a wide range of controllers using WS2811 IC
- 3M adhesive backing
- IP20 or IP67 options for virtually any environment

## **ACCESSORIES**

**Power Supplies** 



Controllers and Switches



Mounting Hardware











# Addressable RGB LED Strip Lights

Dream Color Series Strip Specifications

#### **DIMENSIONAL DRAWINGS**

#### STx-PCRGB-A1x-10A3M-5V

• 9.84 ft (3 m) max run



| Model STN-PCRG |   | STN-PCRGB-A1A-10A3M-5V | STW-PCRGB-A1E-10A3M-5V |
|----------------|---|------------------------|------------------------|
|                | А | 0.4 in. (10 mm)        | 0.47 in. (12 mm)       |

Note: The strip height for IP20 strips shown is 0.08 in. (2 mm). Height for IP67 strips is 0.2 in. (5 mm).

## **STRIP FLEXIBILITY**