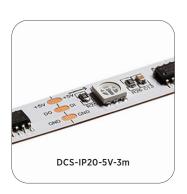

# STN-PCRGB-A1A-10B3M-5V

| SERIES/TYPE/COLOR                          |                     |              | LED TYPE / SEGMENT |                  | IP RATING          | SIZE / DENSITY / VOLTAGE |              |                     |                      |
|--------------------------------------------|---------------------|--------------|--------------------|------------------|--------------------|--------------------------|--------------|---------------------|----------------------|
| STN<br>Series                              | PC<br>Strip Type    | RGB<br>Color | A<br>LED Type      | 1<br>LED/Segment | A<br>IP Rating     | 10<br>Strip Width²       | A<br>Density | <b>3M</b><br>Length | <b>5V</b><br>Voltage |
| STN: Non-weatherproof<br>STW: Weatherproof | PC: Addressable RGB | RGB: RGB     | A: 5050            | 1:1 LEDs/seg     | A: IP20<br>E: IP67 | 10: 10 mm                | A: 30 LEDs/m | 3M: 9.84 ft (3 m)   | 5V: 5 V              |

### **SPECIFICATIONS**

| Model                         | STN-PCRGB-A1A-10A3M-5V  | STW-PCRGB-A1E-10A3M-5V |  |
|-------------------------------|-------------------------|------------------------|--|
| IP Rating                     | IP20                    | IP67                   |  |
| Wattage                       | 21.6 W (total for 3 m)  |                        |  |
| Current Draw                  | 440 mA /ft              |                        |  |
| Beam Angle                    | 120°                    |                        |  |
| LED Lifetime                  | 36,000 hours            |                        |  |
| Max Run                       | 9.84 ft (3 m)           |                        |  |
| Ambient Operating Temperature | -4°-113° F (-20°-45° C) |                        |  |