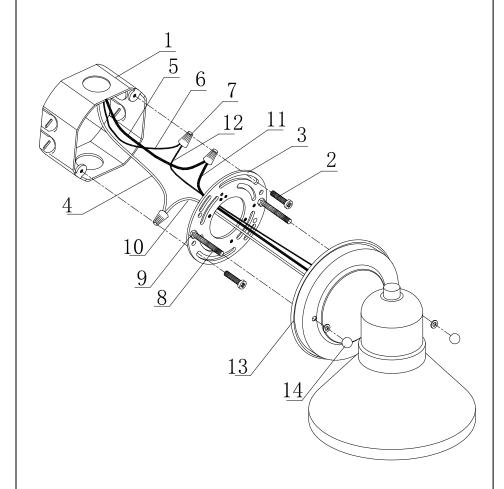

## **INSTALLATION & ASSEMBLEY**

- 1. Thread the 8-32 HEX NUT (9) onto the FIXTURE SCREW (8), and screw the FIXTURE SCREW (8) into the MOUNTING BRACKET (3), without tightening the HEX NUT.
- 2. Pull the power supply wires out from the OUTLET BOX (1) and mount the MOUNTING BRACKET (3) to the OUTLET BOX (1), using MOUNTING SCREWS (2).
- 3. Attach the power supply wires to the fixture lead wires by connecting BLACK to BLACK (11), WHITE to WHITE (10). Attach the POWER SUPPLY GROUND WIRE (6) from the OUTLET BOX and the FIXTURE GROUND WIRE (12) by using WIRE NUT(7).
- 4. After wires are connected, tuck them carefully inside the outlet box.
- 5. Place Back plate (13) over the OUTLET BOX, and make sure FIXTURE SCREW (8) feed through the two holes on the canopy. Thread 2 CAP NUT(14) onto the fixture screws (8), tighten them until Back plate (13) is securely mounted.
- 6.Installation complete, restore power at the circuit breaker and turn light switch on to activate this fixture.
- 7. This is integrated led fixture, no bulbs to replace
- 8. After installing the fixture, caulk upper 2/3 of wire connection enclosure to mounting surface. Leave bottom 1/3 un-caulked for drainage of any water that might leak into the enclosure. The manufacturer recommends a non-drying exterior caulking material. A good example is a clear silicone rubber sealant for exterior use.

- OUTLET BOX (NOT INCLUDED)
- 2. MOUNTING SCREW
- 3. MOUNTING BRACKET
- 4. WHITE SUPPLY WIRE
- 5. BLACK SUPPLY WIRE
- SUPPLY GROUND WIRE
- 7. WIRE NUT

- 8. #8-32 FIXTURE SCREW
- 9. #8-32 HEX NUT
- 10. WHITE FIXTURE WIRE
- 11. BLACK FIXTURE WIRE
- 12. FIXTURE GROUND WIRE
- 13. BACK PLATE
- 14. CAP NUT