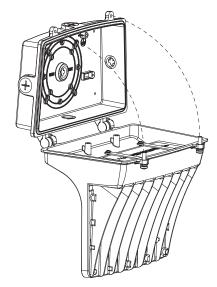

#### Installation

- 1. Remove screws and swing front housing down.
- 2. Drill holes in rear housing for mounting.
- Note: For junction box wiring, remove rear pipe plug and for conduit mounting remove one of the side plugs.
- 3. Measure and create mounting holes on wall as needed.
- 4. Apply gasket and mount rear housing.
- 5. Select desired CCT using internal switch.
- 6. With supply power off, connect wiring.
- 7. Resecure front housing to rear housing.