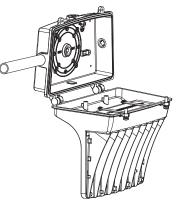

#### Conduit Installation

#### Installation

- 1. Remove screws and swing front housing down.
- 2. Drill holes in rear housing for mounting.
- Note: For junction box wiring, remove rear pipe plug and for conduit mounting remove one of the side plugs.
- 3. Measure and create mounting holes on wall as needed.
- 4. Apply gasket and mount rear housing.
- 5. Select desired CCT using internal switch.
- 6. With supply power off, connect wiring.
- 7. Resecure front housing to rear housing.