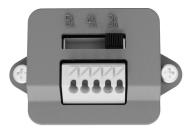

#### **CCT Adjustment**

On equipped models, selectable CCT can be set using the internal switch. Make certain supply power is switched off when performing this procedure.

• 866-590-3533

•