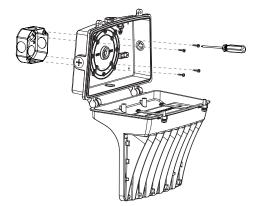

#### **Junction Box Installation**

#### Installation

- 1. Remove screws and swing front housing down.
- 2. Drill holes in rear housing for mounting.
- Note: For junction box wiring, remove rear pipe plug and for conduit mounting remove one of the side plugs.
- 3. Measure and create mounting holes on wall as needed.
- 4. Apply gasket and mount rear housing.
- 5. Select desired CCT using internal switch.
- 6. With supply power off, connect wiring.
- 7. Resecure front housing to rear housing.