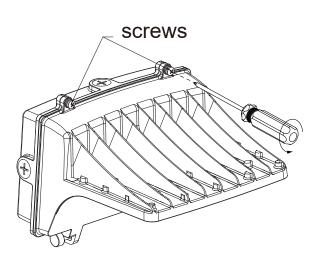

#### **Opening Fixture**

#### Installation

- 1. Remove screws and swing front housing down.
- 2. Drill holes in rear housing for mounting.
- Note: For junction box wiring, remove rear pipe plug and for conduit mounting remove one of the side plugs.
- 3. Measure and create mounting holes on wall as needed.
- 4. Apply gasket and mount rear housing.
- 5. Select desired CCT using internal switch.
- 6. With supply power off, connect wiring.
- 7. Resecure front housing to rear housing.