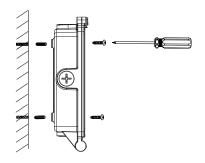

#### **Opening Fixture**

#### Installation

- 1. Remove screws and swing front housing down.
- 2. Drill holes in rear housing for mounting.
- Note: For junction box wiring, remove rear pipe plug and for conduit mounting remove one of the side plugs.
- 3. Measure and create mounting holes on wall as needed.
- 4. Apply gasket and mount rear housing.
- 5. Select desired CCT using internal switch.
- 6. With supply power off, connect wiring.
- 7. Resecure front housing to rear housing.