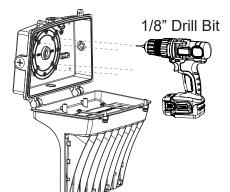

#### Installation

- 1. Remove screws and swing front housing down.
- 2. Drill holes in rear housing for mounting.
- Note: For junction box wiring, remove rear pipe plug and for conduit mounting remove one of the side plugs.
- 3. Measure and create mounting holes on wall as needed.
- 4. Apply gasket and mount rear housing.
- 5. Select desired CCT using internal switch.
- 6. With supply power off, connect wiring.
- 7. Resecure front housing to rear housing.

#### **Junction Box Installation**

#### Conduit Installation