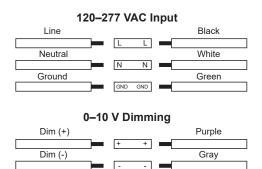

#### Wiring Diagram

#### Specifications

| Model                 | WPFC-R1 and WPFCCT-R1    |
|-----------------------|--------------------------|
| Operating Temperature | -22°–113° F (-30°–45° C) |
| IP Rating             | IP65                     |

Check product label for specific electrical

specifications related to installation.

Improper installation will void warranty.