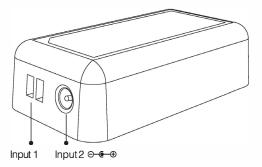

#### **Technical Parameters**

Model No.: FUT035 Input voltage: DC12V~24V

Workink Temp.: -20~60°C
Output connection: Common anode

Output: Max. 6A/Channel Total output: Max. 10A

RF: 2.4GHz

Control distance: 30m