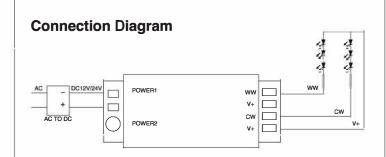

#### **Technical Parameters**

Model No.: FUT035 Input voltage: DC12V~24V

Workink Temp.: -20~60°C
Output connection: Common anode

Output: Max. 6A/Channel Total output: Max. 10A

RF: 2.4GHz

Control distance: 30m