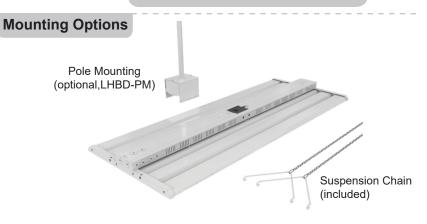

### **Suspension Chain Mounting Installation**

 Install suspension hooks (not provided) 46" apart on ceiling. Ensure that mounting hooks can support weight of fixture.

- Hang suspension chains on the suspension hooks.
- 3. Attach the v-hooks into the holes on each side of the fixture.
- 4. Hang the fixture by hooking suspension chains onto v-hooks as shown.
- 5. Remove screw from wire access plate to make connections.

### Optional Rigid Conduit Mounting Installation

- 1. Remove power from circuit.
- Run power wires through rigid conduit. Make sure enough wire hangs from bottom of conduit to make electrical connections.
- 3. Attach rigid conduit to mounting junction box.
- Pull hot, neutral, and ground wires from LED drivers through the knockout on wire access plate.
- 5. Attach fixture to the mounting junction box using 4x M6 hex head bolts, lock washers, and flat washers.
- 6. Using wire nuts, connect hot, neutral, and ground wires inside mounting junction box.
- 7. Install side plates to mounting junction box using provided screws.