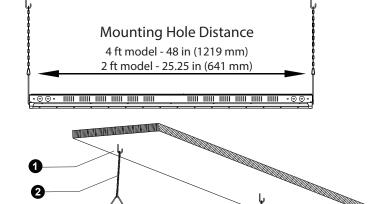

### **Suspension Chain Mounting Installation**

 Install suspension hooks (not provided) 46" apart on ceiling. Ensure that mounting hooks can support weight of fixture.

- Hang suspension chains on the suspension hooks.
- 3. Attach the v-hooks into the holes on each side of the fixture.
- 4. Hang the fixture by hooking suspension chains onto v-hooks as shown.
- 5. Remove screw from wire access plate to make connections.