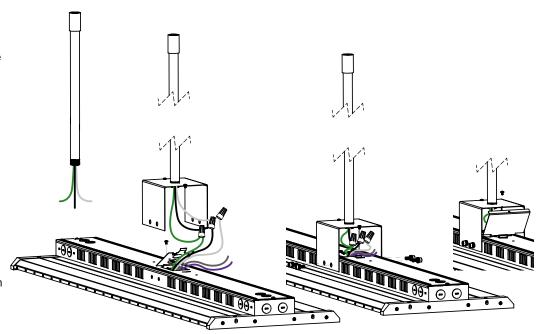

#### **Wiring Diagram**

\*Part number will have "-K" added to it when ordered to indicate the suspension hanging kit is included.

\*Part number will have "-K" added to it when ordered to indicate the suspension hanging kit is included.