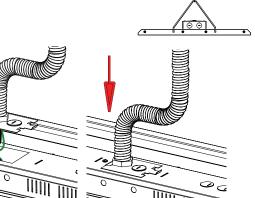

### Optional Rigid Conduit Mounting Installation

- 1. Remove power from circuit.
- Run power wires through rigid conduit. Make sure enough wire hangs from bottom of conduit to make electrical connections.
- 3. Attach rigid conduit to mounting junction box.
- Pull hot, neutral, and ground wires from LED drivers through the knockout on wire access plate.
- 5. Attach fixture to the mounting junction box using 4x M6 hex head bolts, lock washers, and flat washers.
- 6. Using wire nuts, connect hot, neutral, and ground wires inside mounting junction box.
- 7. Install side plates to mounting junction box using provided screws.