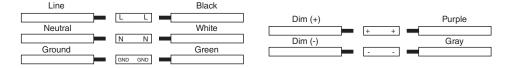

#### **Wiring Diagram**

\*Part number will have "-K" added to it when ordered to indicate the suspension hanging kit is included.