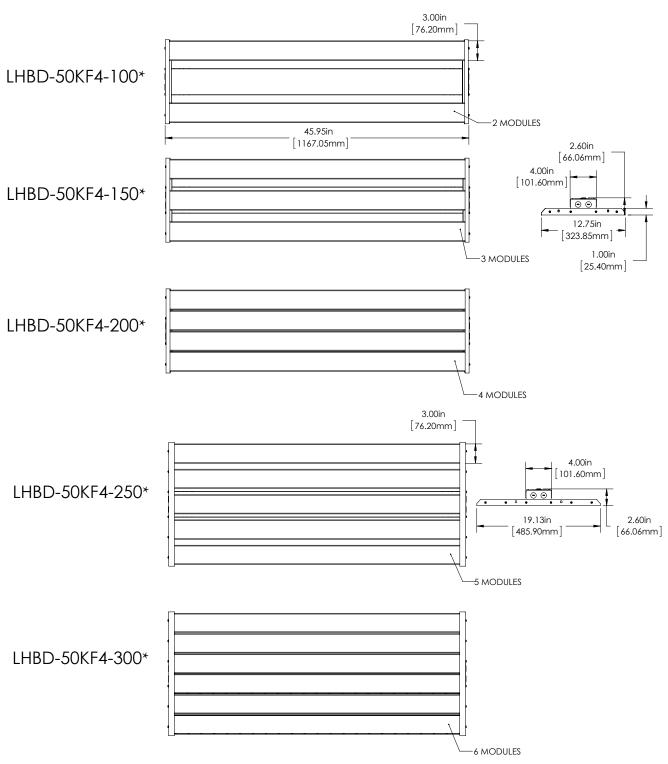

## **Dimensional Drawings**

\*Part number will have "-K" added to it when ordered to indicate the suspension hanging kit is included.