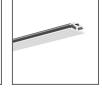

## **PRODUCT DESCRIPTION**

A surface mounting spring compatible with extrusions fitted with a small lock

|              | Fill empty fields |
|--------------|-------------------|
| Product nr.  |                   |
| Fixture type |                   |
| Company      |                   |
| Job name     |                   |
| Date         |                   |