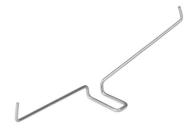

## **PRODUCT DESCRIPTION**

A surface mounting spring compatible with extrusions fitted with a small lock

|              | Fill empty fields |
|--------------|-------------------|
| Product nr.  |                   |
| Fixture type |                   |
| Company      |                   |
| Job name     |                   |
| Date         |                   |