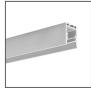

## **PRODUCT DESCRIPTION**

A surface mounting spring compatible with extrusions fitted with a small lock

|              | Fill empty fields |
|--------------|-------------------|
| Product nr.  |                   |
| Fixture type |                   |
| Company      |                   |
| Job name     |                   |
| Date         |                   |



## **RELATED EXTRUSIONS**



Extrusion

Ref:

Ref: B8441



3035-T Mounting Track Ref: T-B8440



Ref: 18050



Ref: B5556ANODA





JAZ Extrusion Ref: B8547ANODA



**KOPRO Extrusion** KOPRO-30 Extrusion B6367ANODA

Ref: B7890ANODA



LIPOD Extrusion Ref: B5554ANODA



PDS-ZM Extrusion Ref: B7696ANODA



PDS-ZM-PLUS Extrusion Ref: C2056ANODA

More accessories on our page www.klusdesign.com



PDS-ZMG Extrusion Ref: C1418



SEPOD Extrusion Ref: B6593ANODA



4050 Extrusion