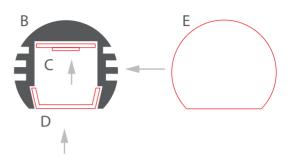

www.KlusDesign.com 1

 Feed the power cable. Attach the mounting bracket (A) to the surface with screws.

**2.** Install the LED strip (C) in the extrusion (B), insert the cover (D) and the end caps (E).

**3.** Connect power to the LED strip and mount the extrusion (B) in the mounting brackets (A).