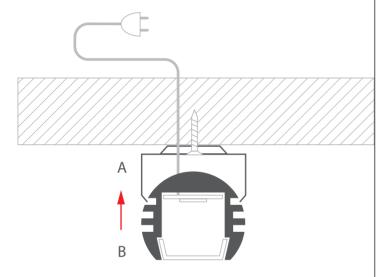

www.KlusDesign.com 1

 Feed the power cable. Attach the mounting bracket (A) to the surface with screws.

**2.** Install the LED strip (C) in the extrusion (B), insert the cover (D) and the end caps (E).

**3.** Connect power to the LED strip and mount the extrusion (B) in the mounting brackets (A).