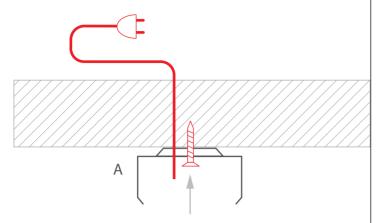

www.KlusDesign.com 1

 Feed the power cable. Attach the mounting bracket (A) to the surface with screws.

**2.** Install the LED strip (C) in the extrusion (B), insert the cover (D) and the end caps (E).

**3.** Connect power to the LED strip and mount the extrusion (B) in the mounting brackets (A).