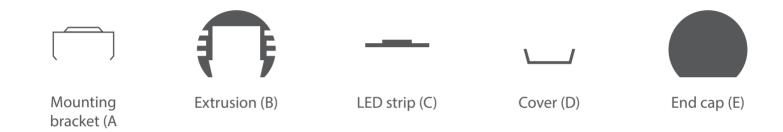

## Parts needed to mount the PDS-O extrusion

## **Tools needed for mounting:**

- drill
- screwdriver

**WARNING!** All LED strips should be connected to a 12 V or 24 V power supply.

**IMPORTANT:** The mounting instructions present the basic form of assembly. More methods and related accessories can be found at www.KlusDesign.com