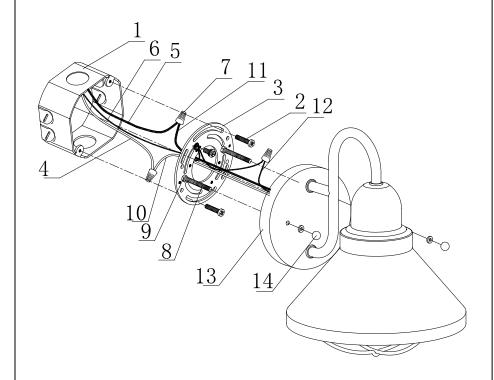

## **INSTALLATION & ASSEMBLEY**

- 1. Thread the 8-32 HEX NUT (9) onto the FIXTURE SCREW (8), and screw the FIXTURE SCREW (8) into the MOUNTING BRACKET (3), without tightening the HEX NUT.
- 2. Pull the power supply wires out from the OUTLET BOX (1) and mount the MOUNTING BRACKET (3) to the OUTLET BOX (1), using MOUNTING SCREWS (2).
- 3. Attach the power supply wires to the fixture lead wires by connecting BLACK to BLACK (11), WHITE to WHITE (10). Attach the POWER SUPPLY GROUND WIRE (6) from the OUTLET BOX and the FIXTURE GROUND WIRE (12) by using WIRE NUT(7).
- 4. After wires are connected, tuck them carefully inside the outlet box.
- 5. Place Back plate (13) over the OUTLET BOX, and make sure FIXTURE SCREW (8) feed through the two holes on the canopy. Thread 2 CAP NUT(14) onto the fixture screws (8), tighten them until Back plate (13) is securely mounted.
- 6.Installation complete, restore power at the circuit breaker and turn light switch on to activate this fixture.
- 7. This is integrated led fixture, no bulbs to replace
- 8. After installing the fixture, caulk upper 2/3 of wire connection enclosure to mounting surface. Leave bottom 1/3 un-caulked for drainage of any water that might leak into the enclosure. The manufacturer recommends a non-drying exterior caulking material. A good example is a clear silicone rubber sealant for exterior use.

- 1. OUTLET BOX (NOT INCLUDED)
- 2. MOUNTING SCREW
- 3. MOUNTING BRACKET
- 4. WHITE SUPPLY WIRE
- 5. BLACK SUPPLY WIRE
- SUPPLY GROUND WIRE
- 7. WIRE NUT

- 8. #8-32 FIXTURE SCREW
- 9. #8-32 HEX NUT
- 10. WHITE FIXTURE WIRE
- 11. BLACK FIXTURE WIRE
- 12. FIXTURE GROUND WIRE
- 13. BACK PLATE
- 14. CAP NUT