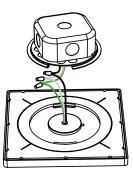

### **Junction Box Installation**

1. Attach mounting bracket to junction box, ensuring it is flush with ceiling.

2. Connect wiring.

3. Line up light with bracket and turn clockwise to secure in place.

**LPSM Series** 