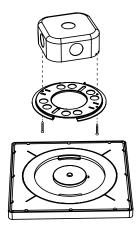

### **Junction Box Installation**

1. Attach mounting bracket to junction box, ensuring it is flush with ceiling.

2. Connect wiring.

3. Line up light with bracket and turn clockwise to secure in place.

**LPSM Series** 