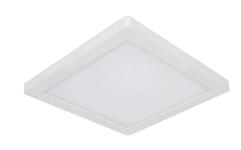

2 Wire Nuts
- 2 Screws
- 1 Mounting Bracket

#### **Optional Accessories** (sold separately)

• 5–6" Can Retrofit Kit (LPS-CR56)

#### **Safety and Notes**

- Product should be installed in accordance with applicable national, state, and local building and electrical codes.
- To reduce the risk of electric shock, ensure that main power source and circuit breakers are switched off before performing any installation or wiring procedures.
- · Avoid looking directly into lamp when illuminated.
- Ensure all mounts are securely attached and will support weight of the fixture. Failure to properly support the fixture may result in damage or injury, for which the manufacturer does not assume responsibility.

#### Wiring Diagram



## Dimensional Drawings







## User Manual

## **LPSM Series**



### Specifications

| Model                    | LPSM-xK9-18             |
|--------------------------|-------------------------|
| Voltage                  | 120 VAC                 |
| Wattage                  | 18 W                    |
| Beam Angle               | 120°                    |
| Operating<br>Temperature | -4°–104° F (-20°–40° C) |
| IP Rating                | IP20                    |
| Dimming                  | Triac                   |
| Warranty                 | 5 years                 |

# superbrightleds.com

## **User Manual**

Important: Read all instructions prior to installation.

## LED Square Panel Light

### **Junction Box Installation**



1. Attach mounting bracket to junction box, ensuring it is flush with ceiling.

#### **Can Light Retrofit Installation