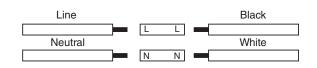

#### Wiring Diagram

2. Connect wiring.

3. Line up light with bracket and turn clockwise to secure in place.

**LPSM Series** 