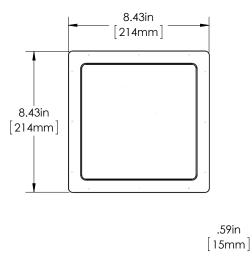

Included Parts**

- 1 Square Panel Light
- 2 Wire Nuts
- 2 Screws
- 1 Mounting Bracket

#### **Optional Accessories** (sold separately)

• 5–6" Can Retrofit Kit (LPS-CR56)

#### **Safety and Notes**

- Product should be installed in accordance with applicable national, state, and local building and electrical codes.
- To reduce the risk of electric shock, ensure that main power source and circuit breakers are switched off before performing any installation or wiring procedures.
- · Avoid looking directly into lamp when illuminated.
- Ensure all mounts are securely attached and will support weight of the fixture. Failure to properly support the fixture may result in damage or injury, for which the manufacturer does not assume responsibility.

#### Wiring Diagram



## Dimensional Drawings







## User Manual

## **LPSM Series**



### Specifications

| Model                    | LPSM-xK9-18             |
|--------------------------|-------------------------|
| Voltage                  | 120 VAC                 |
| Wattage                  | 18 W                    |
| Beam Angle               | 120°                    |
| Operating<br>Temperature | -4°–104° F (-20°–40° C) |
| IP Rating                | IP20                    |
| Dimming                  | Triac                   |
| Warranty                 | 5 years                 |

# superbrightleds.com

## **User Manual**

Important: Read all instructions prior to installation.

## LED Square Panel Light

### **Junction Box Installation**



1. Attach mounting bracket to junction box, ensuring it is flush with ceilin