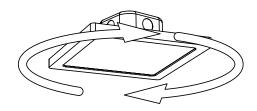

2. Connect wiring.

3. Line up light with bracket and turn clockwise to secure in place.

**LPSM Series** 