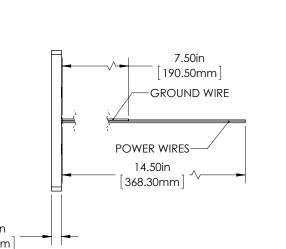

cluded Parts**

- 1 Square Panel Light
- 2 Wire Nuts
- 2 Screws
- 1 Mounting Bracket

#### **Optional Accessories** (sold separately)

• 5–6" Can Retrofit Kit (LPS-CR56)

#### **Safety and Notes**

- Product should be installed in accordance with applicable national, state, and local building and electrical codes.
- To reduce the risk of electric shock, ensure that main power source and circuit breakers are switched off before performing any installation or wiring procedures.
- · Avoid looking directly into lamp when illuminated.
- Ensure all mounts are securely attached and will support weight of the fixture. Failure to properly support the fixture may result in damage or injury, for which the manufacturer does not assume responsibility.

#### Wiring Diagram



## Dimensional Drawings







## User Manual

## **LPSM Series**



### Specifications

| Model                    | LPSM-xK9-18             |
|--------------------------|-------------------------|
| Voltage                  | 120 VAC                 |
| Wattage                  | 18 W                    |
| Beam Angle               | 120°                    |
| Operating<br>Temperature | -4°–104° F (-20°–40° C) |
| IP Rating                | IP20                    |
| Dimming                  | Triac                   |
| Warranty                 | 5 years                 |

# superbrightleds.com

## **User Manual**

Important: Read all instructions prior to installation.

## LED Square Panel Light

### **Junction Box Installation**



1. Attach mounting bracket to junction box, ensuring it is flush with ceiling.