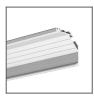

## PRODUCT DESCRIPTION

Cover with aesthetic surface structure and triangular cross-section. Dedicated to the KOPRO extrusion. Cover distinguished by the aesthetic surface structure.It is quite rigid and not suited for bending.

- Good light diffusion
- Easily mounted in the extrusion by snapping into place

Fill empty fields

| Product nr.  |  |
|--------------|--|
| Fixture type |  |
| Company      |  |
| Job name     |  |
| Date         |  |



## **TECHNICAL SPECIFICATION**

| Material         | PMMA          |
|------------------|---------------|
| Available length | 39.4", 78.75" |
| UV resistance    | increased     |

## **TECHNICAL DRAWING**



## **RELATED EXTRUSIONS**



KOPRO Extrusion Ref: B6367ANODA