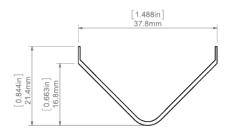

## PRODUCT DESCRIPTION

Cover with aesthetic surface structure and triangular cross-section. Dedicated to the KOPRO extrusion. Cover distinguished by the aesthetic surface structure.It is quite rigid and not suited for bending.

- Good light diffusion
- Easily mounted in the extrusion by snapping into place

Fill empty fields

| Product nr.  |  |
|--------------|--|
| Fixture type |  |
| Company      |  |
| Job name     |  |
| Date         |  |



## **TECHNICAL SPECIFICATION**

| Material         | PMMA          |
|------------------|---------------|
| Available length | 39.4", 78.75" |
| UV resistance    | increased     |

## **TECHNICAL DRAWING**



## **RELATED EXTRUSIONS**



KOPRO Extrusion Ref: B6367ANODA