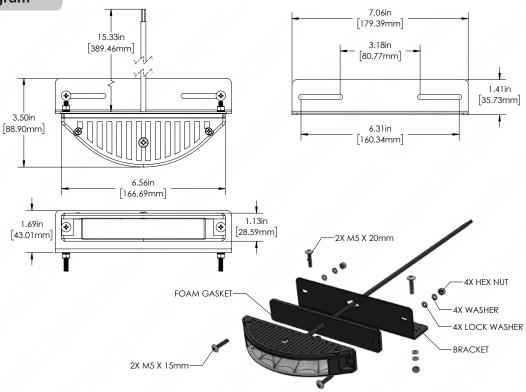

### **Parts Included**

- 1 LED strobe light head
- 1 mounting bracket
- 1 hardware kit (to attach strobe head to mounting bracket)

## **Dimensional Diagram**

Rev Date: V1 04/05/2019