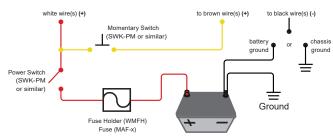

## **Strobe Light Switch and Power Supply Diagram**

#### **Accessories**

Strobe Switch (AMSB-2M-PT) Fuse Holder (WMFH) Fuse (MAF-x)

#### **Changing Flash Patterns**

- 1. Once each light is set to desired group, complete main power and ground wiring.
- 2. Connect common wire that runs from yellow wire on each light to a momentary switch.

Note: Supply side of switch should only be connected to fused power.

3. Apply main power to turn strobes on, then use momentary switch to cycle through patterns.