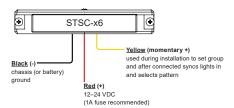

# Wiring

### **Wiring Diagram**

#### **Setting Group**

Strobes can be set in two groups, so they flash in an alternating pattern. Strobes in same group will flash together.

- Prior to installation and with strobe grounded, apply power to red and yellow wire simultaneously. Light will flash once for group 1 and twice for group 2.
- Remove yellow wire from power and then momentarily reapply power to change group. Light will remain in its set group until the process is repeated.

#### **Changing Flash Patterns**

- 1. Once each light is set to desired group, complete main power and ground wiring.
- 2. Connect common wire that runs from yellow wire on each light to a momentary switch.

Note: Supply side of switch should only be connected to fused power.

3. Apply main power to turn strobes on, then use momentary switch to cycle through patterns.