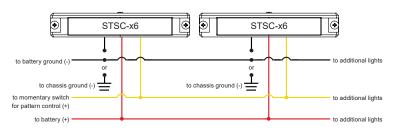

## **Multiple Synced Light Systems**

#### **Setting Group**

Strobes can be set in two groups, so they flash in an alternating pattern. Strobes in same group will flash together.

- Prior to installation and with strobe grounded, apply power to red and yellow wire simultaneously. Light will flash once for group 1 and twice for group 2.
- Remove yellow wire from power and then momentarily reapply power to change group. Light will remain in its set group until the process is repeated.

#### **Changing Flash Patterns**

- 1. Once each light is set to desired group, complete main power and ground wiring.
- 2. Connect common wire that runs from yellow wire on each light to a momentary switch.