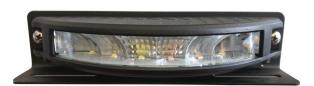

# **LED Strobe Light Head**

### **Parts Included**

- 1 LED strobe light head
- 1 mounting bracket
- 1 hardware kit (to attach strobe head to mounting bracket)