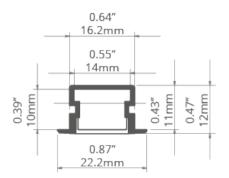

#### **Additional information**

- the profile fits in the thickness a drywall panel, i.e.12 mm / 0,47" (after cutting the panel, the profile does not protrude above it),

- dimensions of the groove for recessing the profile: 18 mm / 0,70" (width) x 13 mm / 0,51" (depth)

- line of light obtainable with a LIGER cover and LED strip with a minimum of 120 LED/m
- the bottom of the profile is 14.2 mm / 0,56" wide, which allows the use of RGBW strips