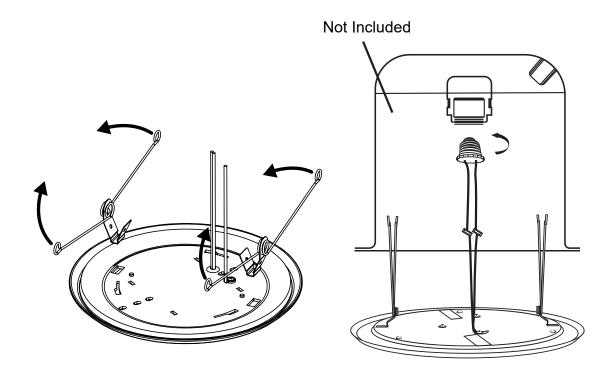

## **Installation Instructions**

- 1. Turn off supply power.
- 2. Remove existing light and trim from can.
- 3. Attach spring clips to downlight.
  - Note: spring clips will need to face inward for 5" cans and face outward for 6" cans
- 4. Connect wiring to E26/E27 adapter and connect ground wire.
- 5. Screw adapter into socket.
- 6. Squeeze spring clips together and push light into can making sure it is securely held in place.