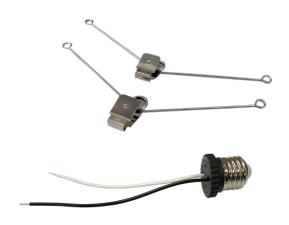

## **Installation Instructions**

- 1. Turn off supply power.
- 2. Remove existing light and trim from can.
- 3. Attach spring clips to downlight.
  - Note: spring clips will need to face inward for 5" cans and face outward for 6" cans
- 4. Connect wiring to E26/E27 adapter and connect ground wire.
- 5. Screw adapter into socket.
- 6. Squeeze spring clips together and push light into can making sure it is securely held in place.