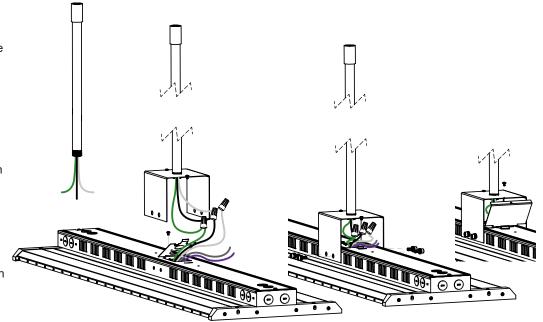

## **Suspension Chain Mounting Installation**

- Install suspension hooks (not provided) 24" or 46" apart on ceiling. Ensure that mounting hooks can support weight of fixture.
- 2. Hang suspension chains on the suspension hooks.
- 3. Attach the v-hooks into the holes on each side of the fixture.
- 4. Hang the fixture by hooking suspension chains onto v-hooks as shown.
- 5. Remove screw from wire access plate to make connections.

# **Rigid Conduit Mounting Installation**

- 1. Remove power from circuit.
- 2. Run power wires through rigid conduit. Make sure enough wire hangs from bottom of conduit to make electrical connections.
- 3. Attach rigid conduit to mounting junction box.
- 4. Pull hot, neutral, and ground wires from LED drivers through the knockout on wire access plate.
- Attach fixture to the mounting junction box using 4x M6 hex head bolts, lock washers, and flat washers.
- Using wire nuts, connect hot, neutral, and ground wires inside mounting junction box.
- Install side plates to mounting junction box using provided screws.