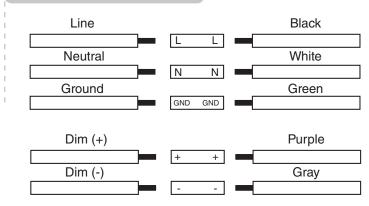

*

Important: Read all instructions prior to installation.

# Linear High Bay LED Light Mounting Options Product LHBD-PM Pole Mounting (optional) (optional) Understand LHBDP-xK21-110

### **Safety and Notes**

- This product should be installed by a fully certified electrician in accordance with local building and electrical codes.
- Due to risk of electric shock, ensure that the main power source and circuit breakers are switched off before performing any installation or wiring procedures.
- Failure to properly support the fixture during installation may cause damage or injury, for which the manufacturer is not responsible. Ensure the mount is securely attached and will support the weight of the fixture.

# **Optional Accessories**

1 - Rigid Conduit Mounting (LHBD-PM)

# Wiring Diagram







# superbrightleds.com

**User Manual** 

Part Number:

**LHBDP Series** 

### Important: Read all instructions prior to installation.

# Linear High Bay LED Light

## **Suspension Chain Mounting Installation**

- Install suspension hooks (not provided) 24" or 46" apart on ceiling. Ensure that mounting hooks can support weight of fixture.
- 2. Hang suspension chains on the suspension hooks.
- 3. Attach the v-hooks into the holes on each side of the fixture.
- 4. Hang the fixture by hooking suspension chains onto v-hooks as shown.
- 5. Remove screw from wire access plate to make connections.



# **Rigid Conduit Mounting Installation**

- 1. Remove power from circuit.
- 2. Run power wires through rigid conduit. Make sure enough wire hangs from bottom of conduit to make electrical conne