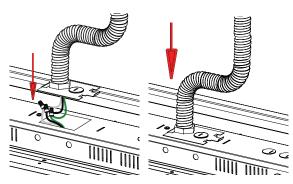

# **Rigid Conduit Mounting Installation**

- 1. Remove power from circuit.
- 2. Run power wires through rigid conduit. Make sure enough wire hangs from bottom of conduit to make electrical connections.
- 3. Attach rigid conduit to mounting junction box.
- 4. Pull hot, neutral, and ground wires from LED drivers through the knockout on wire access plate.
- Attach fixture to the mounting junction box using 4x M6 hex head bolts, lock washers, and flat washers.
- Using wire nuts, connect hot, neutral, and ground wires inside mounting junction box.
- Install side plates to mounting junction box using provided screws.