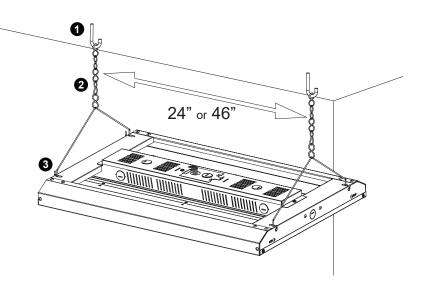

## **Suspension Chain Mounting Installation**

- Install suspension hooks (not provided) 24" or 46" apart on ceiling. Ensure that mounting hooks can support weight of fixture.
- 2. Hang suspension chains on the suspension hooks.
- 3. Attach the v-hooks into the holes on each side of the fixture.
- 4. Hang the fixture by hooking suspension chains onto v-hooks as shown.
- 5. Remove screw from wire access plate to make connections.