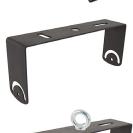

HPAL-UB
Alternate U-Bracket Mount

HPAL-UB-IH Alternate U-Bracket Mount with Eye Bolt

# **Optional Accessory Installation Diagrams**

HPAL-UB / HPAL-UB-IH