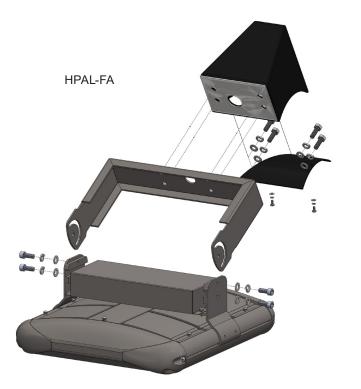

## **Optional Accessories**

HPAL-SM
Surface Mount Bracket Set

HPAL-SF
Adjustable Slip-Fitter Mount for Round Poles

HPAL-SF-TMB
Slip-Fitter Mount with
Wall Mount Tenon Bracket

HPAL-FA
Fixed Square Pole Mount

# **Optional Accessory Installation Diagrams**

HPAL-UB / HPAL-UB-IH