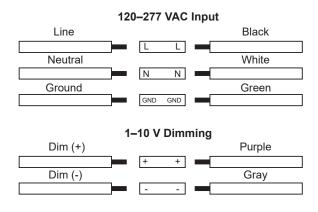

ecifications**

| Environmental Specifications |                          |
|------------------------------|--------------------------|
| Operating Temperature        | -22°-122° F (-30°-50° C) |
| IP Rating                    | IP66                     |

Check product label for specific electrical specifications related to installation.

Improper installation will void warranty.

#### Installation

- 1. Remove supply power prior to installation.
- 2. If using optional mounting method, remove included bracket and attach optional one.
- Securely mount light and connect wiring.
   Note: In some cases, such as with slip-fitter mount, the wiring will need to be connected before mounting.
- Restore supply power and on mounts that allow for it, adjust angle as desired.

### **Wiring Diagram**





HPAL2-50K450-90

## **Optional Accessories**



HPAL-SM
Surface Mount Bracket Set



HPAL-SF
Adjustable Slip-Fitter Mount for Round Poles



HPAL-SF-TMB
Slip-Fitter Mount with
Wall Mount Tenon Bracket



HPAL-FA
Fixed Square Pole Mount



HPAL-UB
Alternate U-Bracket Mount



HPAL-UB-IH Alternate U-Bracket Mount with Eye Bolt











# **User Manual**

**HPAL2 Series** 

Important: Read all instructions prior to installation.

# **LED Area Light**

# **Optional Accessory Installation Diagrams**

HPAL-UB / HPAL-UB-IH





#### **HPAL-SM**