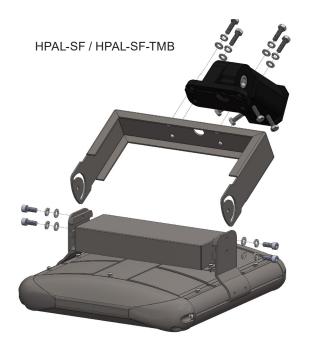

## **Optional Accessories**

HPAL-SM
Surface Mount Bracket Set

HPAL-SF
Adjustable Slip-Fitter Mount for Round Poles

HPAL-SF-TMB
Slip-Fitter Mount with
Wall Mount Tenon Bracket

HPAL-FA
Fixed Square Pole Mount