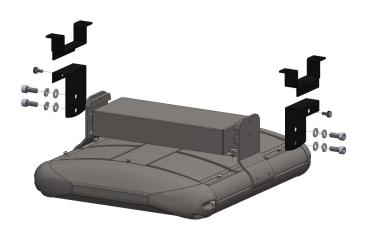

HPAL-UB
Alternate U-Bracket Mount

HPAL-UB-IH Alternate U-Bracket Mount with Eye Bolt

# **Optional Accessory Installation Diagrams**

HPAL-UB / HPAL-UB-IH