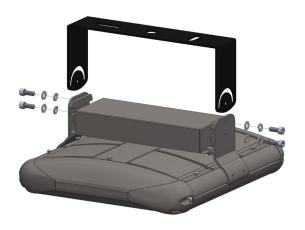

#### **HPAL-SM**

## **Optional Accessories**

HPAL-SM
Surface Mount Bracket Set

HPAL-SF
Adjustable Slip-Fitter Mount for Round Poles

HPAL-SF-TMB
Slip-Fitter Mount with
Wall Mount Tenon Bracket

HPAL-FA
Fixed Square Pole Mount