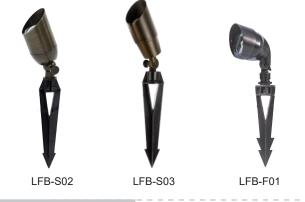

#### LFB-S02, LFB-S03, LFB-F01

#### Safety and Notes

- · For use with OUTDOOR, low-voltage landscape lighting systems ONLY.
- NOT FOR USE with submersible or pool/spa equipment.
- Do not submerge in water, the product can be damaged.
- For low voltage use only. Power supply voltage must match installed bulb.
- LFB-S02 and LFB-S03 is designed for MR16 (GU5.3 base) bulbs only. LFB-F01 is designed for G4 bulbs only. Bulb not included.