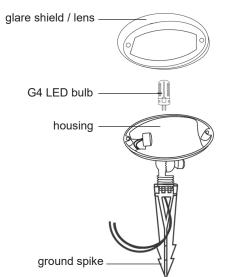

#### LFB-S02 / LFB-S03

LFB-F01

Note: Assemble fixtures as shown. Run power wires through slot in stakes.

#### Safety and Notes

- · For use with OUTDOOR, low-voltage landscape lighting systems ONLY.
- NOT FOR USE with submersible or pool/spa equipment.
- Do not submerge in water, the product can be damaged.
- For low voltage use only. Power supply voltage must match installed bulb.
- LFB-S02 and LFB-S03 is designed for MR16 (GU5.3 base) bulbs only. LFB-F01 is designed for G4 bulbs only. Bulb not included.

#### Installation Instructions

- 1. Install compatible bulb.
- 2. Lay fixtures out as they will be installed.
- 3. Run landscape wire from power supply to each light. Wire must be within 3" of mounting stake to allow power connections to be made.
- 4. Use waterproof connectors to connect lights to supply wires as well as wires running to additional lights.
- Using a small shovel, loosen the ground where fixture will be installed. Press stake into ground. Wetting the ground can loosen soil to ease installation if needed.