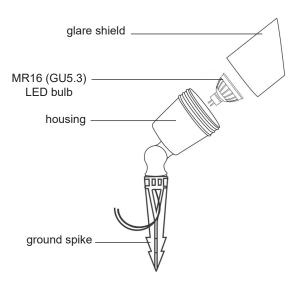

#### LFB-S02 / LFB-S03

LFB-F01

Note: Assemble fixtures as shown. Run power wires through slot in stakes.

#### Safety and Notes

- · For use with OUTDOOR, low-voltage landscape lighting systems ONLY.
- NOT FOR USE with submersible or pool/spa equipment.
- Do not submerge in water, the product can be damaged.
- For low voltage use only. Power supply voltage must match installed bulb.
- LFB-S02 and LFB-S03 is designed for MR16 (GU5.3 base) bulbs only. LFB-F01 is designed for G4 bulbs only. Bulb not included.

#### Installation Instructions

- 1. Install compatible bulb.
- 2. Lay fixtures out as they will be installed.
- 3. Run landscape wire from power supply to each light. Wire must be within 3" of mounting stake to allow power connections to be made.
- 4. Use waterproof connectors to connect lights to supply wires as well as wires running to additional lights.
- Using a small shovel, loosen the ground where fixture will be installed. Press stake into ground. Wetting the ground can loosen soil to ease installation if needed.