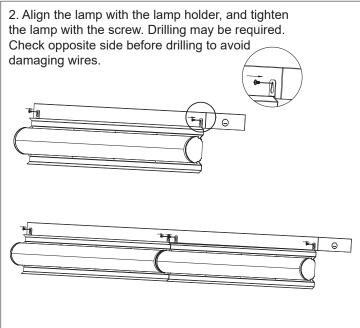

### **User Manual**

Part Number:

**LSRD Series** 

#### Important: Read all instructions prior to installation.

# **LED Retrofit Kit for 4ft and 8ft Strip Fixtures**

### **Installation Instructions**



















**User Manual** 

Part Number:

**LSRD Series** 

Important: Read all instructions prior to installation.

# **LED Retrofit Kit for 4ft and 8ft Strip Fixtures**

### **Safety and Notes**

- Risk of fire or electric shock. Fixture installation requires knowledge of luminaires electrical systems. If not qualified, DO NOT attempt installation. Contact a qualified electrician.
- Risk of fire or electric shock. Suitable for wet locations. Always turn off the power supply before installation. Risk of fire or electric shock. Suitable for non-insulated surface and frame. DO NOT cover fixture with insulation liner or similar material.
- DO NOT install fixture on unstable, loose or easily breakable surface.
- · DO NOT exert force on the surface of the fixture.

### **Dimensional Draw