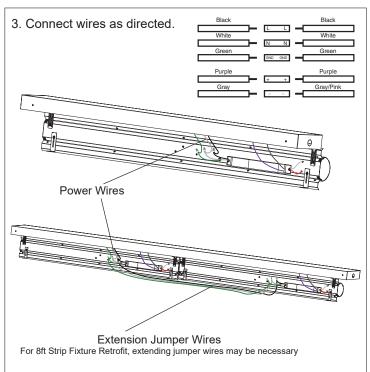

### **User Manual**

Part Number:

**LSRD Series** 

#### Important: Read all instructions prior to installation.

# **LED Retrofit Kit for 4ft and 8ft Strip Fixtures**

### **Installation Instructions**



















**User Manual** 

Part Number:

**LSRD Series** 

Important: Read all instructions prior to installation.

# **LED Retrofit Kit for 4ft and 8ft Strip Fixtures**

### **Safety and Notes**

- Risk of fire or electric shock. Fixture installation requires knowledge of luminaires electrical systems. If not qualified, DO NOT attempt installation. Contact a qualified electrician.
- Risk of fire or electric shock. Suitable for wet locations. Always turn off the power supply before installation. Risk of fire or electric shock. Suitable for non-insulated surface and frame. DO NOT cover fixture with insulation liner or similar material.
- DO NOT install fixture on unstable, loose or easily breakable surface.
- · DO NOT exert force on the surface of the fixture.

### **Dimensional Drawin