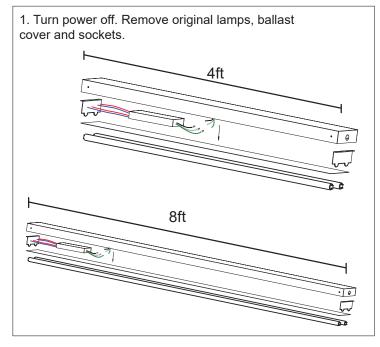

### **User Manual**

Part Number:

**LSRD Series** 

#### Important: Read all instructions prior to installation.

# **LED Retrofit Kit for 4ft and 8ft Strip Fixtures**

### **Installation Instructions**



















**User Manual** 

Part Number:

**LSRD Series** 

Important: Read all instructions prior to installation.

# **LED Retrofit Kit for 4ft and 8ft Strip Fixtures**

### **Safety and Notes**

- Risk of fire or electric shock. Fixture installation requires knowledge of luminaires electrical systems. If not qualified, DO NOT attempt installation. Contact a qualified electrician.
- Risk of fire or electric shock. Suitable for wet locations. Always turn off the power supply before installation. Risk of fire or electric shock. Suitable for non-insulated surface and frame. DO NOT cover fixture with insulation liner or similar material.
- DO NOT install fixture on unstable, loose or easily breakable surface.
- · DO NOT exert force on the surface of the fixture.

### **Dimensional Dr