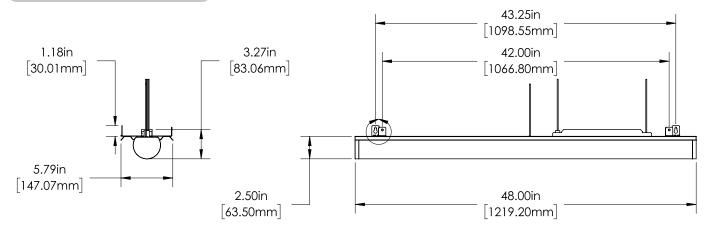

**User Manual** 

Part Number:

**LSRD Series** 

Important: Read all instructions prior to installation.

# **LED Retrofit Kit for 4ft and 8ft Strip Fixtures**

### **Safety and Notes**

- Risk of fire or electric shock. Fixture installation requires knowledge of luminaires electrical systems. If not qualified, DO NOT attempt installation. Contact a qualified electrician.
- Risk of fire or electric shock. Suitable for wet locations. Always turn off the power supply before installation. Risk of fire or electric shock. Suitable for non-insulated surface and frame. DO NOT cover fixture with insulation liner or similar material.
- DO NOT install fixture on unstable, loose or easily breakable surface.
- · DO NOT exert force on the surface of the fixture.

### **Dimensional Drawings**



#### MOUNTING BRACKET HOLE SIZES