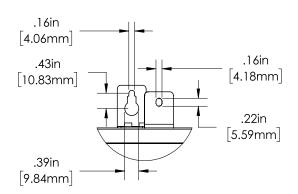

r:

**LSRD Series** 

Important: Read all instructions prior to installation.

# **LED Retrofit Kit for 4ft and 8ft Strip Fixtures**

### **Safety and Notes**

- Risk of fire or electric shock. Fixture installation requires knowledge of luminaires electrical systems. If not qualified, DO NOT attempt installation. Contact a qualified electrician.
- Risk of fire or electric shock. Suitable for wet locations. Always turn off the power supply before installation. Risk of fire or electric shock. Suitable for non-insulated surface and frame. DO NOT cover fixture with insulation liner or similar material.
- DO NOT install fixture on unstable, loose or easily breakable surface.
- · DO NOT exert force on the surface of the fixture.

### **Dimensional Drawings**



#### MOUNTING BRACKET HOLE SIZES