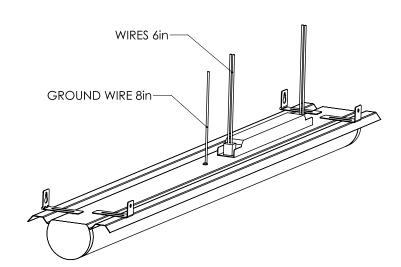

**LSRD Series** 

Important: Read all instructions prior to installation.

# **LED Retrofit Kit for 4ft and 8ft Strip Fixtures**

### **Safety and Notes**

- Risk of fire or electric shock. Fixture installation requires knowledge of luminaires electrical systems. If not qualified, DO NOT attempt installation. Contact a qualified electrician.
- Risk of fire or electric shock. Suitable for wet locations. Always turn off the power supply before installation. Risk of fire or electric shock. Suitable for non-insulated surface and frame. DO NOT cover fixture with insulation liner or similar material.
- DO NOT install fixture on unstable, loose or easily breakable surface.
- · DO NOT exert force on the surface of the fixture.

### **Dimensional Drawings**



#### MOUNTING BRACKET HOLE SIZES