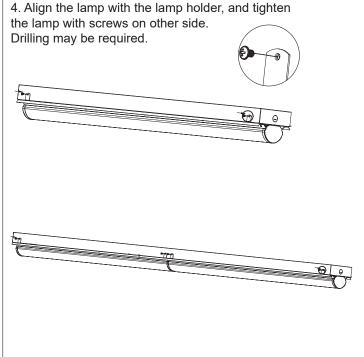

### **User Manual**

Part Number:

**LSRD Series** 

#### Important: Read all instructions prior to installation.

# **LED Retrofit Kit for 4ft and 8ft Strip Fixtures**

### **Installation Instructions**



















**User Manual** 

Part Number:

**LSRD Series** 

Important: Read all instructions prior to installation.

# **LED Retrofit Kit for 4ft and 8ft Strip Fixtures**

### **Safety and Notes**

- Risk of fire or electric shock. Fixture installation requires knowledge of luminaires electrical systems. If not qualified, DO NOT attempt installation. Contact a qualified electrician.
- Risk of fire or electric shock. Suitable for wet locations. Always turn off the power supply before installation. Risk of fire or electric shock. Suitable for non-insulated surface and frame. DO NOT cover fixture with insulation liner or similar material.
- DO NOT install fixture on unstable, loose or easily breakable surface.
- · DO NOT exert force on the surface of the fixture.

### **Dimensional Drawings