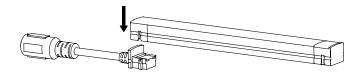

# **Multiple Light Bars\***

\*Note: Must not exceed max run. Use compatible connectors only.