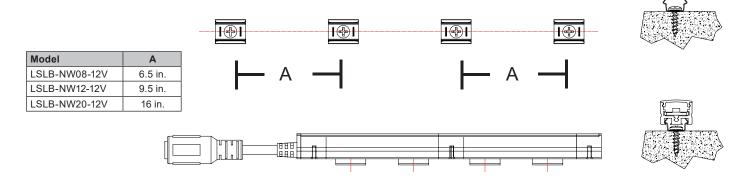

#### **Clip Installation**

Clip should be installed with a distance equal to approximately 80% of the light bar between each clip.