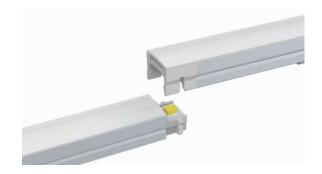

ed Parts**

- 1 Linkable LED Light Bar
- 1 Mounting Clip Kit
- 1 DC Connection Cable
- 1 Endcap

#### **Optional Accessories**

LSLB-NWCC - Cross Connector

LSLB-NWLC - L Connector (left)

LSLB-NWRC - L Connector (right)

LSLB-NWTMC - T Connector (4-way)

LSLB-NWTLC - T Connector (3-way, left)

LSLB-NWTRC - T Connector (3-way, right)

LSLB-I06 - 6" Interconnect Cable

LSLB-I12 - 12" Interconnect Cable

LSLB-I36 - 36" Interconnect Cable

LSLB-MC - Mounting Clip Kit

### **Specifications**

| LSLB-NWx-12V            |                                |
|-------------------------|--------------------------------|
| Operating Voltage Range | 12 VDC                         |
| Maximum Run             | 16.4 ft (5 m) or 10 light bars |
| IP Rating               | IP20                           |



# **Safety and Notes**

- Product should be installed in accordance with applicable national, state, and local building and electrical codes.
- Do not exceed the max run as listed in this manual.
- · This product is for use in dry indoor locations only.
- Use only the approved connectors. Do not attempt to modify light bars.
- Do not cover the light or allow the light to be in contact with material such as cloth which may pose a fire hazard.
- · Make certain to terminate each run with the provided endcap

#### **Installation / Mounting**

#### **Clip Installation**

Clip should be installed with a distance equal to approximately 80% of the light bar between each clip.



#### **Magnetic Installation**













**User Manual** 

LSLB-NWx-12V

Important: Read all instructions prior to