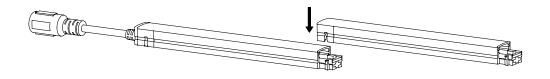

# **Multiple Light Bars\***

\*Note: Must not exceed max run. Use compatible connectors only.