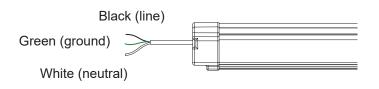

77 VAC           |
| Beam Angle              | 180 degree            |
| Operating Temperature   | -4–122° F (-20–50° C) |
| IP Rating               | IP65                  |

#### **Safety and Notes**

- Product should be installed by a certified electrician in accordance with applicable national, state, and local building and electrical codes.
- To reduce the risk of electric shock, ensure that main power source and circuit breakers are switched off before performing any installation or wiring procedures.
- Avoid looking directly into lamp when illuminated.
- Ensure all mounts are securely attached and will support weight of the fixture. Failure to properly support the fixture may result in damage or injury, for which the manufacturer does not assume responsibility

#### Wiring Diagram



### **Optional Accessories**

TPLF-HKO - suspension hanging kit



515PV - 5-15P electrical plug WP18-35J - 18 ga jacketed three conductor power wire





Drill two pairs 15/64" holes on the ceiling or wall. These 1. should be spaced as indicated in provided application table for length and 1" to 1 1/16" apart to accommodate bracket.

| Model      | Recommended Mounting<br>Hole Distance |
|------------|---------------------------------------|
| TPLF-xK2-x | 16–20 in. (0.4–0.5 m)                 |
| TPLF-xK4-x | 36-44 in. (0.9-1.1 m)                 |

Insert plastic anchor into the hole and secure the bracket with 2 M4 screws provided.



3. Attach the light to the brackets and secure with locking screws provided.





Rev Date: V2 04/04/2021 4400 Earth City Expy, St. Louis, MO 63045 866