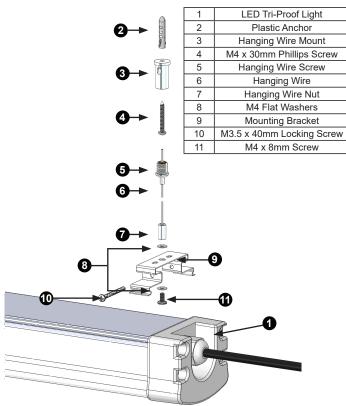

#### **Included Parts**

- 1 tri-proof LED fixture
- 2 mounting bracket
- 2 M3.5 x 40 mm retaining screw
- 4 M4 x 30mm Phillips screw
- 4 plastic anchor

Insert plastic anchor into the hole and secure the bracket with 2 M4 screws provided.

3. Attach the light to the brackets and secure with locking screws provided.

Rev Date: V2 04/04/2021 4400 Earth City Expy, St. Louis, MO 63045 866-590-3533