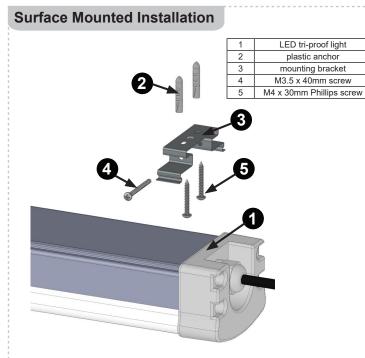

#### **Included Parts**

- 1 tri-proof LED fixture
- 2 mounting bracket
- 2 M3.5 x 40 mm retaining screw
- 4 M4 x 30mm Phillips screw
- 4 plastic anchor

### **Optional Accessories**

TPLF-HKO - suspension hanging kit

515PV - 5-15P electrical plug WP18-35J - 18 ga jacketed three conductor power wire

Drill two pairs 15/64" holes on the ceiling or wall. These 1. should be spaced as indicated in provided application table for length and 1" to 1 1/16" apart to accommodate bracket.

Insert plastic anchor into the hole and secure the bracket with 2 M4 screws provided.

3. Attach the light to the brackets and secure with locking screws provided.

Rev Date: V2 04/04/2021 4400 Earth City Expy, St. Louis, MO 63045 866-590-3533