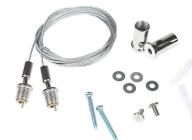

### **Optional Accessories**

TPLF-HKO - suspension hanging kit

515PV - 5-15P electrical plug WP18-35J - 18 ga jacketed three conductor power wire

Drill two pairs 15/64" holes on the ceiling or wall. These 1. should be spaced as indicated in provided application table for length and 1" to 1 1/16" apart to accommodate bracket.

#### Suspension Installation (Optional TPLF-HKO Required)

#### Suspended Hanging Installation

1. Drill two pairs 15/64" holes on the ceiling or wall. These should be spaced as indicated in provided application table for length and 1" to 1 1/16" apart to accommodate bracket.

- 2. Insert plastic anchor into hole and secure hanging wire mount with M4x30mm screws provided.
- 3. Attach mounting bracket to hanging wire nut with M4 flat washer and M4x8 mm screw provided.
- 4. Attach fixture to mounting bracket using provided screws.