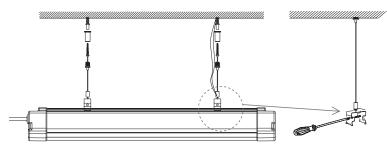

#### Suspended Hanging Installation

1. Drill two pairs 15/64" holes on the ceiling or wall. These should be spaced as indicated in provided application table for length and 1" to 1 1/16" apart to accommodate bracket.

- 2. Insert plastic anchor into hole and secure hanging wire mount with M4x30mm screws provided.
- 3. Attach mounting bracket to hanging wire nut with M4 flat washer and M4x8 mm screw provided.
- 4. Attach fixture to mounting bracket using provided screws.