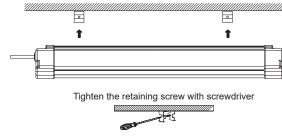

Insert plastic anchor into the hole and secure the bracket with 2 M4 screws provided.

3. Attach the light to the brackets and secure with locking screws provided.

Rev Date: V2 04/04/2021 4400 Earth City Expy, St. Louis, MO 63045 866-590-3533