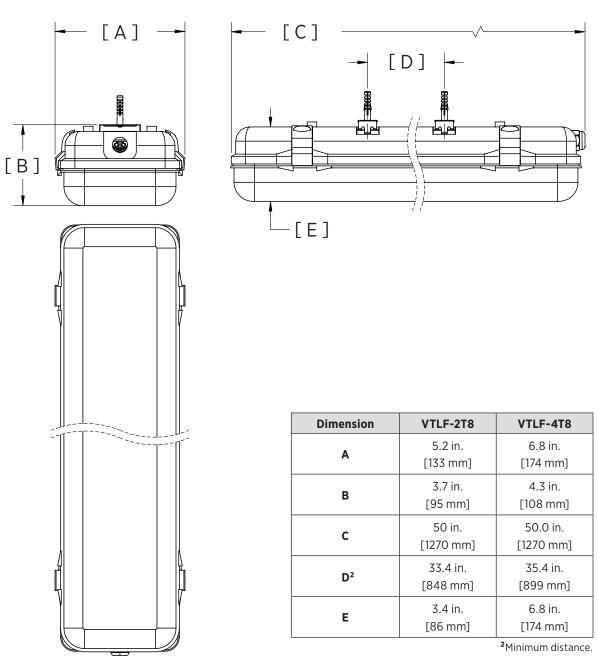

|             |
| Dimming                          | None                       |             |
| IP Rating                        | IP65 (waterproof)          |             |
| Environmental Rating             | Suitable for Wet Locations |             |
| Ambient Operating<br>Temperature | -35-45°C                   | (-31-113°F) |

# Applications

- Car Washes
- Commercial Kitchens
- Food Processing Plants
- Gas Stations
- Industrial Facilities
- Laundry Facilities
- Restaurants
- Strip Lights
- Walkways



<sup>1</sup>Contact customer service for additional options.

Rev. V2.1 Date: 10/10/2024 Specifications are subject to change without notice. Printed in the U.S.A. superbrightleds.com

# **VTLF Series**

Vapor Tight LED Linear Fixture Specifications

### **Dimensional Drawings**