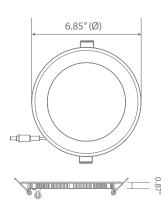

call 1-310-787-1100 for more information.

### Specifications

| Input Power | Input Voltage | Lumen Output | Beam Angle | Center Beam | ССТ                           |
|-------------|---------------|--------------|------------|-------------|-------------------------------|
| 12 W        | 120V/60Hz     | 1000 lm      | 120°       | N/A         | 2700/3000/3500/<br>4000/5000K |

| CRI | Luminous Efficacy | Power Factor | Input Current | Base         | Lamp Lifespan |
|-----|-------------------|--------------|---------------|--------------|---------------|
| 80  | 83 lm/W           | 0.9          | 0.13 A        | Junction Box | 35,000 Hrs.   |

#### **Product Features**



Dimmable



**Energy Efficient** 



5CCT Selectable



Damp Rated



Abutted & Covered

#### **Product Dimensions**



#### **Product Photometric Data**



#### Euri Lighting | A Division of IRTRONIX Inc.