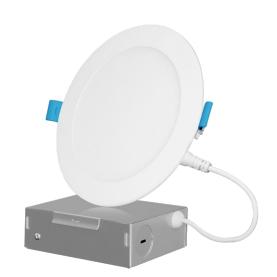

## **Product Description**

The Euri Lighting DLC6S-12W105se ultra-slim, 5CCT selectable, recessed downlight is designed to give you the option between 2700K/3000K/3500K/4000K/5000K all conveniently in one downlight. It's spring-action clips allow for easy installation, and reduce maintenance worries. This 6-inch downlight eliminates housing and makes for hassle-free installation. At 1000 Lumens and 12 Watts (80-Watt equivalent) input power, the 6" downlight has an average of 35,000 hours of life and is ENERGY STAR certified. The DLC6S-12W105se is IC Rated, recessed and best suited for low residential ceilings working on AC 120V. It's edge-lit LED technology guarantees a long life of uniform light distribution.

#### **Product Features**

Dimmable

**Energy Efficient** 

5CCT Selectable

Damp Rated

Abutted & Covered