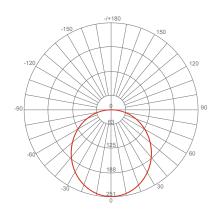

ion.

### Specifications

| Input Power | Input Voltage | Lumen Output | Beam Angle | Center Beam | ССТ                           |
|-------------|---------------|--------------|------------|-------------|-------------------------------|
| 12 W        | 120V/60Hz     | 1000 lm      | 120°       | N/A         | 2700/3000/3500/<br>4000/5000K |

| CRI | Luminous Efficacy | Power Factor | Input Current | Base         | Lamp Lifespan |
|-----|-------------------|--------------|---------------|--------------|---------------|
| 80  | 83 lm/W           | 0.9          | 0.13 A        | Junction Box | 35,000 Hrs.   |

#### **Product Features**



Dimmable



**Energy Efficient** 



5CCT Selectable



Damp Rated



Abutted & Covered

#### **Product Dimensions**



#### **Product Photometric Data**



#### Euri Lighting | A Division of IRTRONIX Inc.