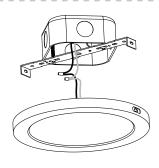

## Can Light Retrofit Installation<sup>2</sup>

- 1. Remove existing light and trim from can.
- 2. Attach can retrofit brackets to included mounting bracket. On 5-6" kit, adjust for desired can size.
- 3. Attach mounting bracket to light. Install mounting hole covers.
- 4. Attached supplied connector to light wiring. Connect socket adapter into socket.
- 5. Insert lamp into housing and ensure it's securely held in place.

<sup>2</sup> Not applicable to 5-inch models.