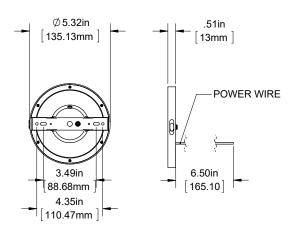

covers.

## Can Light Retrofit Installation<sup>2</sup>

- 1. Remove existing light and trim from can.
- 2. Attach can retrofit brackets to included mounting bracket. On 5-6" kit, adjust for desired can size.
- 3. Attach mounting bracket to light. Install mounting hole covers.
- 4. Attached supplied connector to light wiring. Connect socket adapter into socket.
- 5. Insert lamp into housing and ensure it's securely held in place.



<sup>2</sup> Not applicable to 5-inch models.

### **Optional Trim Ring Installation**

Gently place trim ring over light. Light has built-in magnets that will hold trim ring in place.













# **User Manual**

**LPRM Series** 

Important: Read all instructions prior to installation.

# **LED Round Panel Light**

## **Dimensional Drawings**

LPRM-xK5-6





#### LPRM-xK9-18, LPRM-SW9-18



#### LPRM-xK12-24