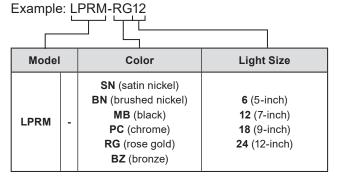

#### **Included Parts**

- 1 Round Panel Light
- 2 Wire Nuts
- 4 Mounting Hole Covers
- 2 Anchors with Screws
- 2 Button Head Phillips Screws
- 1 Mounting Bracket

### Optional Accessories (sold separately)

- 4" Can Retrofit Kit (LPR-CR4)¹
- 5-6" Can Retrofit Kit (LPR-CR56)1
- · Decorative Trim Ring