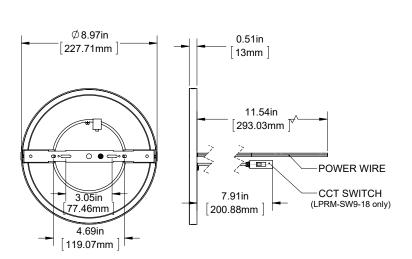

tallation<sup>2</sup>

- 1. Remove existing light and trim from can.
- 2. Attach can retrofit brackets to included mounting bracket. On 5-6" kit, adjust for desired can size.
- 3. Attach mounting bracket to light. Install mounting hole covers.
- 4. Attached supplied connector to light wiring. Connect socket adapter into socket.
- 5. Insert lamp into housing and ensure it's securely held in place.



<sup>2</sup> Not applicable to 5-inch models.

### **Optional Trim Ring Installation**

Gently place trim ring over light. Light has built-in magnets that will hold trim ring in place.













# **User Manual**

**LPRM Series** 

Important: Read all instructions prior to installation.

# **LED Round Panel Light**

## **Dimensional Drawings**

LPRM-xK5-6





#### LPRM-xK9-18, LPRM-SW9-18



#### LPRM-xK12-24