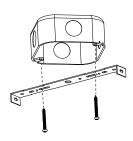

#### **Junction Box Installation**

1. Attach mounting bracket to junction box, ensuring it is flush with ceiling.

2. Connect wiring.

Note: On tunable white models, set color temperature at this point using selector switch connected to back of light.

3. Use provided screws to attach light to bracket. Install mounting hole covers.