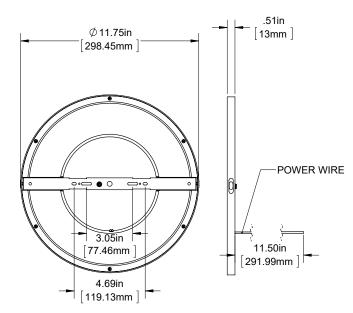

- 1. Remove existing light and trim from can.
- 2. Attach can retrofit brackets to included mounting bracket. On 5-6" kit, adjust for desired can size.
- 3. Attach mounting bracket to light. Install mounting hole covers.
- 4. Attached supplied connector to light wiring. Connect socket adapter into socket.
- 5. Insert lamp into housing and ensure it's securely held in place.



<sup>2</sup> Not applicable to 5-inch models.

### **Optional Trim Ring Installation**

Gently place trim ring over light. Light has built-in magnets that will hold trim ring in place.













# **User Manual**

**LPRM Series** 

Important: Read all instructions prior to installation.

# **LED Round Panel Light**

## **Dimensional Drawings**

LPRM-xK5-6





#### LPRM-xK9-18, LPRM-SW9-18



#### LPRM-xK12-24