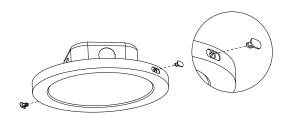

#### **Junction Box Installation**

1. Attach mounting bracket to junction box, ensuring it is flush with ceiling.

2. Connect wiring.

Note: On tunable white models, set color temperature at this point using selector switch connected to back of light.

3. Use provided screws to attach light to bracket. Install mounting hole covers.

## Can Light Retrofit Installation<sup>2</sup>

- 1. Remove existing light and trim from can.
- 2. Attach can retrofit brackets to included mounting bracket. On 5-6" kit, adjust for desired can size.
- 3. Attach mounting bracket to light. Install mounting hole covers.
- 4. Attached supplied connector to light wiring. Connect socket adapter into socket.
- 5. Insert lamp into housing and ensure it's securely held in place.