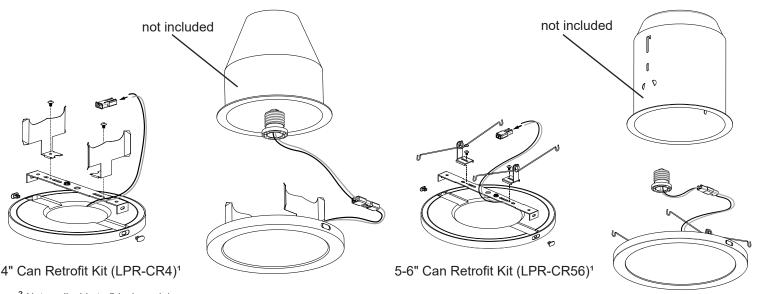

### Optional Accessories (sold separately)

- 4" Can Retrofit Kit (LPR-CR4)¹
- 5-6" Can Retrofit Kit (LPR-CR56)1
- · Decorative Trim Ring

### **Accessory Trim Ring Breakdown**

<sup>&</sup>lt;sup>1</sup> Not compatible with 5-inch LPRM models

## Can Light Retrofit Installation<sup>2</sup>

- 1. Remove existing light and trim from can.
- 2. Attach can retrofit brackets to included mounting bracket. On 5-6" kit, adjust for desired can size.
- 3. Attach mounting bracket to light. Install mounting hole covers.
- 4. Attached supplied connector to light wiring. Connect socket adapter into socket.
- 5. Insert lamp into housing and ensure it's securely held in place.

<sup>2</sup> Not applicable to 5-inch models.