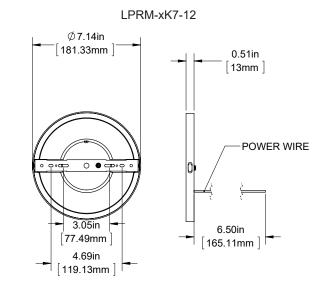

overs.

## Can Light Retrofit Installation<sup>2</sup>

- 1. Remove existing light and trim from can.
- 2. Attach can retrofit brackets to included mounting bracket. On 5-6" kit, adjust for desired can size.
- 3. Attach mounting bracket to light. Install mounting hole covers.
- 4. Attached supplied connector to light wiring. Connect socket adapter into socket.
- 5. Insert lamp into housing and ensure it's securely held in place.



<sup>2</sup> Not applicable to 5-inch models.

### **Optional Trim Ring Installation**

Gently place trim ring over light. Light has built-in magnets that will hold trim ring in place.













# **User Manual**

**LPRM Series** 

Important: Read all instructions prior to installation.

# **LED Round Panel Light**

## **Dimensional Drawings**

LPRM-xK5-6





#### LPRM-xK9-18, LPRM-SW9-18



#### LPRM-xK12-24