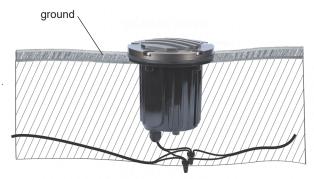

#### **Installation Instructions**

- 1. Install compatible bulb.
- 2. Lay fixtures out as they will be installed.
- Run landscape wire from power supply to each light. Wire must be within 3" of mounting stake to allow power connections to be made.
- 4. Use waterproof connectors to connect lights to supply wires as well as wires running to additional lights.
- 5. Dig out an appropriate hole for and install the fixture.
- Turn on power supply and ensure all fixtures are working. If one or more individual fixtures are not working, check each connection. It is recommended to wrap all connections in electrical or self-fusing tape.
- Bury landscape wire, fixture pigtails, and connectors. A depth of 3" is recommended. Wires and connectors can also be covered by mulch or stone.