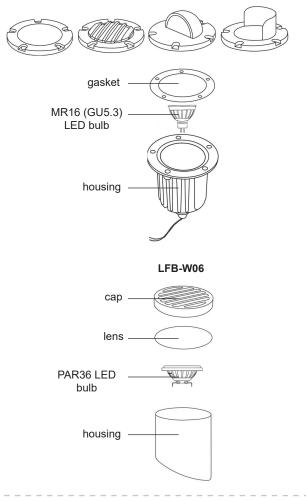

### LED Ready Landscape Well Light

LFB-W01 LFB-W02 LFB-W03 LFB-W04 LFB-W06

#### **Safety and Notes**

- · For use with OUTDOOR, low-voltage landscape lighting systems ONLY.
- NOT FOR USE with submersible or pool/spa equipment.
- · Do not submerge in water, the product can be damaged.
- For low voltage use only. Power supply voltage must match installed bulb.
- LFB-W01, LFB-W02, LFB-W03, and LFB-W04 are designed for MR16 (GU5.3 base) bulbs only. LFB-W06 is designed for PAR36 bulbs only. Bulb not included.
- The housing for LFB-W06 can be installed two ways—for a flat or slanted top—depending on preference.

#### **LFB-W0x Series**

#### Assembly

LFB-W01 cap LFB-W02 cap LFB-W03 cap LFB-W04 cap

Note: LFB-W02 shown, others are similar.