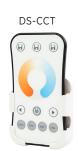

#### **Available Models**

| <u>Controller</u>                               | Bundles (controller with one remote) |
|-------------------------------------------------|--------------------------------------|
| ☐ DS-CO4                                        | ☐ DS-CO4-RGBW (DS-CO4 + DS-RGBW)     |
| <u>Individual</u> <u>Remote</u> <u>Controls</u> | ☐ DS-CO4-CCT (DS-CO4 + DS-CCT)       |
| ☐ DS-RGBW (RGB/RGBW)                            | ☐ DS-CO4-DM (DS-CO4 + DS-DM)         |
| ☐ DS-CCT (tunable white)                        |                                      |
| ☐ DS-DM (dimming)                               |                                      |