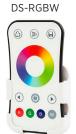

#### **Available Models**

| <u>Controller</u>                               | Bundles (controller with one remote) |
|-------------------------------------------------|--------------------------------------|
| ☐ DS-CO4                                        | ☐ DS-CO4-RGBW (DS-CO4 + DS-RGBW)     |
| <u>Individual</u> <u>Remote</u> <u>Controls</u> | ☐ DS-CO4-CCT (DS-CO4 + DS-CCT)       |
| ☐ DS-RGBW (RGB/RGBW)                            | ☐ DS-CO4-DM (DS-CO4 + DS-DM)         |
| ☐ DS-CCT (tunable white)                        |                                      |
| ☐ DS-DM (dimming)                               |                                      |