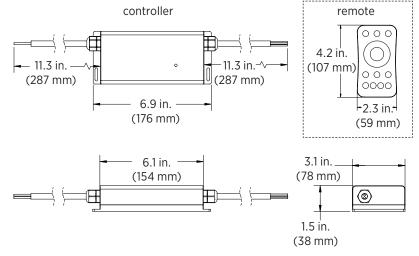

| 20.5 A                                                                                           |
| Dimming                       | 0-100%, 500 Hz PWM                                                                               |
| Transmission Range            | 98.4 ft (30 m) between remote and controller or when auto-transmitting to additional controllers |
| Transmission Frequency        | 2.4 GHz                                                                                          |
| Environmental Rating          | IP67                                                                                             |
| Ambient Operating Temperature | -22°-131° F (-30°-55° C)                                                                         |

#### **Dimensions**