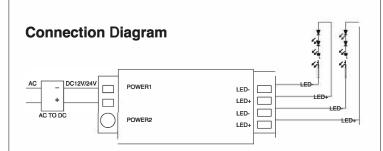

## **Technical Parameters**

Model No.: FUT036

Output: Max. 6A/Channel

Total output: Max. 10A Working Temp.: -20~60 C Input voltage: DC12V-24V

Output connection: Common anode

Control distance: 30m

#### Attention:

- 1. Please check whether the input voltage of the constant voltage power supply is in accordance with the controller, and check the connection of both the cathode and anode, otherwise the controller will be damaged.
- 2. Do not connect wires with power on. Switch power on again only when it is in right connection and no short circuit.
- 3. Do not use the controller in the place with metal interior walls or strong electromagnetic waves nearby, otherwise the remote distance will be seriously affected.