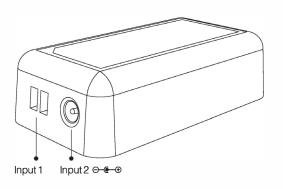

## **Technical Parameters**

Model No.: FUT036

Output: Max. 6A/Channel

Total output: Max. 10A Working Temp.: -20~60 C Input voltage: DC12V-24V

Output connection: Common anode

Control distance: 30m