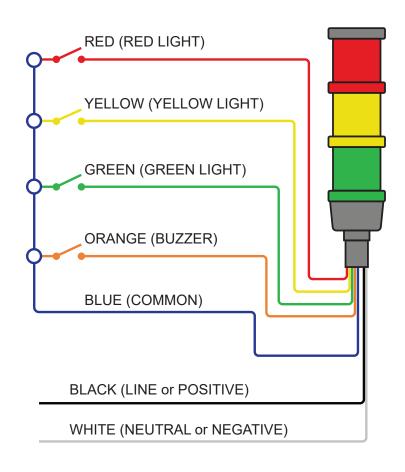

ad all instructions prior to installation.

### **LED Stack Lights**



#### Safety and Notes

- Product should be installed and serviced in accordance with applicable national, state, and local building and electrical codes.
- To reduce the risk of electric shock, ensure that the main power source and circuit breakers are switched off before performing any installation or wiring procedures.
- Avoid looking directly into lamp when illuminated.
- Ensure all mounts are securely attached and will support the weight of the fixture. Failure to properly support fixture may result in damage or injury, for which the manufacturer does not assume responsibility.

#### Assembly

Run wiring through post and mount, then connect them to driver base. Connect wiring and mount base.

#### Wiring Diagrams