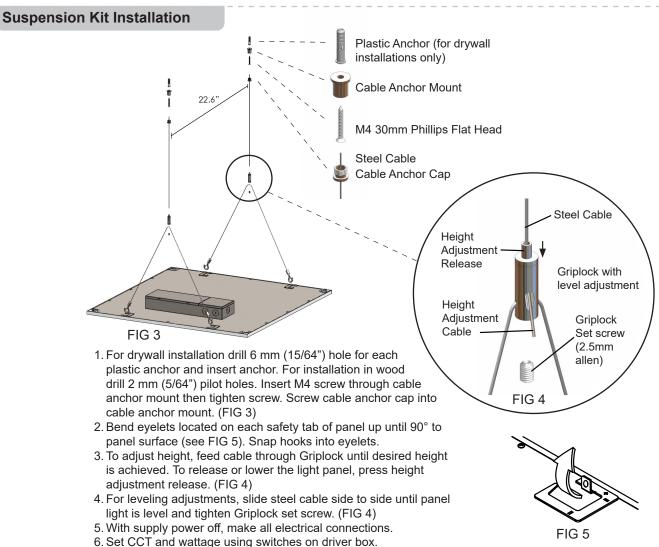

#### Selectable CCT and Wattage

Prior to installing panel, CCT and wattage can be selected using the built-in switches on junction box.