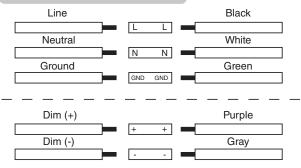

## **Wiring Diagram**

Note: Dimming wires connect to quick-connect terminal in junction box. Dimming wires not included.