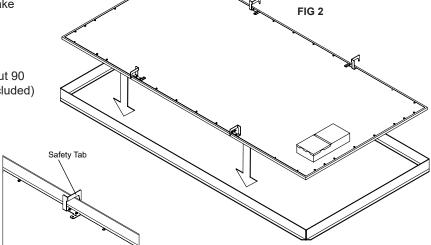

#### **Drop Ceiling Installation**

 Turn supply power to circuit off. If installing as a retrofit, remove existing fixture.

 Open driver box and remove knockout(s) for wiring. Make electrical connections using wiring diagram.

- 3. Set CCT and wattage using switches on driver box.
- 4. Lay fixture into T-grid.

5. Bend out safety tab to be vertical, then upper portion out 90 degrees. It is recommended that a safety cable (not included) be installed to anchor the fixture as well.