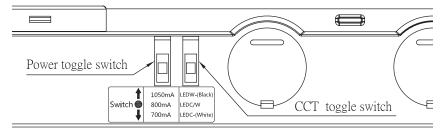

#### Selectable CCT and Wattage

Prior to installing panel, CCT and wattage can be selected using the built-in switches on junction box.

- 3. Set CCT and wattage using switches on driver box.
- 4. Lay fixture into T-grid.

5. Bend out safety tab to be vertical, then upper portion out 90 degrees. It is recommended that a safety cable (not included) be installed to anchor the fixture as well.