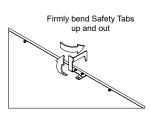

- 3. Set CCT and wattage using switches on driver box.
- 4. Lay fixture into T-grid.

5. Bend out safety tab to be vertical, then upper portion out 90 degrees. It is recommended that a safety cable (not included) be installed to anchor the fixture as well.