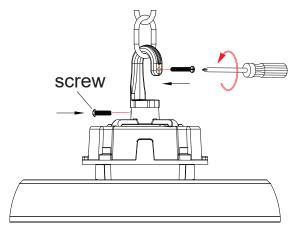

#### Installation

- 1. Insert hook into threaded hole on top of fixture and tighten.
- 2. With supply power switched off, connect wiring.
- 3. Hang fixture by attaching hook to an existing chain or carabiner (SBL number HBU-CARB).