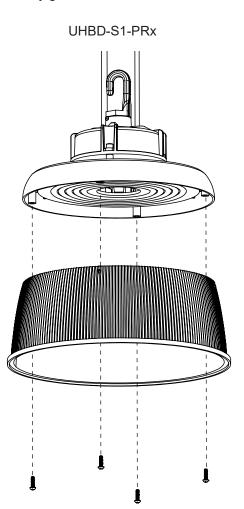

### **Reflectors and Guards**

Optional reflectors and guards can be installed by attaching the accessory to the existing, unused screw holes in the light housing using the screws provided with the accessory guard or reflector.