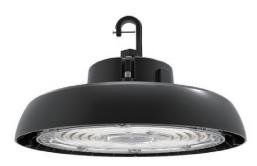

## **LED UFO High Bay Light**

UHBDT-S1-50K150-80H

#### **Included Parts**

- 1 high bay light
- 1 hook