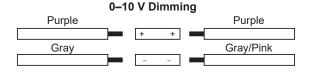

### **Wiring Diagram**

#### **Specifications**

| Model                 | UHBDT-S1                         |
|-----------------------|----------------------------------|
| Operating Temperature | -40°-149° F (-40°-65° C)         |
| Environmental Rating  | IP65, suitable for wet locations |
| Dimming               | 0–10 V                           |