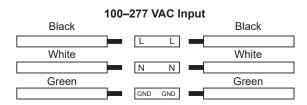

and local building and electrical codes.
- To reduce the risk of electric shock, ensure that the main power source and circuit breakers are switched off before performing any installation or wiring procedures.
- · Avoid looking directly into the lamp when illuminated.
- Ensure all mounts are securely attached and will support the weight of the fixture. Failure to properly support the fixture may result in damage or injury, for which the manufacturer does not assume responsibility.

#### **Included Parts**

- 1 high bay light
- 1 hook

#### Installation

- 1. Insert hook into threaded hole on top of fixture and tighten.
- 2. With supply power switched off, connect wiring.
- 3. Hang fixture by attaching hook to an existing chain or carabiner (SBL number HBU-CARB).



### **Wiring Diagram**





#### **Specifications**

| Model                 | UHBDT-S1                         |
|-----------------------|----------------------------------|
| Operating Temperature | -40°-149° F (-40°-65° C)         |
| Environmental Rating  | IP65, suitable for wet locations |
| Dimming               | 0–10 V                           |

Check product label for specific electrical specifications related to installation. Improper installation will void warranty.











**User Manual** 

**UHBDT-S1 Series** 

Important: Read all instructions prior to installation.

# **LED UFO High Bay Light**

### **Reflectors and Guards**

Optional reflectors and guards can be installed by attaching the accessory to the existing, unused screw holes in the light housing using the screws provided with the acc