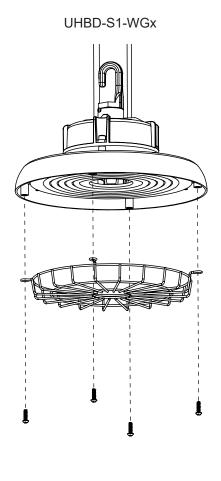

### **Reflectors and Guards**

Optional reflectors and guards can be installed by attaching the accessory to the existing, unused screw holes in the light housing using the screws provided with the accessory guard or reflector.