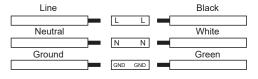

### **Wiring Diagram**

#### 120-277 VAC Input

Check product label for specific electrical specifications related to installation.

Improper installation will void warranty.