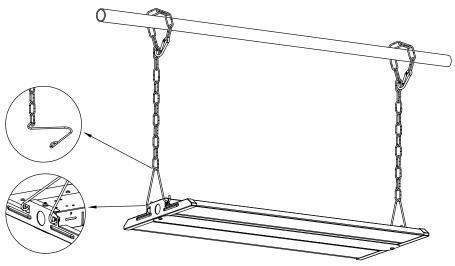

### **Suspension Chain Installation**

- 1. Switch off supply power.
- 2. Measure and attach chains to a pipe or mounting hooks (not included) that can support weight of the fixture.
- 3. Attach hangers to light and hang light on chains. Adjust height as needed.
- 4. Connect wiring and conduit to fixture.
- Switch on supply power.