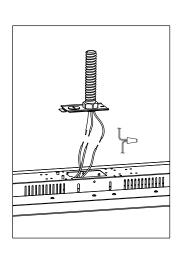

### **Suspension Chain Installation**

- 1. Switch off supply power.
- 2. Measure and attach chains to a pipe or mounting hooks (not included) that can support weight of the fixture.
- 3. Attach hangers to light and hang light on chains. Adjust height as needed.
- 4. Connect wiring and conduit to fixture.
- Switch on supply power.