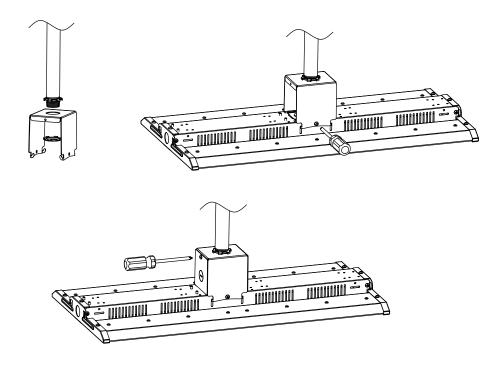

## **Optional Pendant Mounting Installation**

- 1. Switch off supply power.
- 2. Attach pole/pendant mounting bracket to rigid conduit.
- 3. Connect wiring and attach light to bracket.
- 4. Switch on supply power.