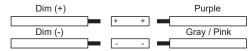

tes**

- Product should be installed and serviced by a certified electrician in accordance with applicable national, state, and local building and electrical codes.
- To reduce the risk of electric shock, ensure that the main power source and circuit breakers are switched off before performing any installation or wiring procedures.
- Avoid looking directly into lamp when illuminated.
- Ensure all mounts are securely attached and will support the weight of the fixture. Failure to properly support fixture may result in damage or injury, for which the manufacturer does not assume responsibility.

Check product label for specific electrical specifications related to installation.

Improper installation will void warranty.

### **Wiring Diagram**

#### 120-277 VAC Input



#### 0-10 V Dimming



### **Suspension Chain Installation**

- 1. Switch off supply power.
- 2. Measure and attach chains to a pipe or mounting hooks (not included) that can support weight of the fixture.
- 3. Attach hangers to light and hang light on chains. Adjust height as needed.
- 4. Connect wiring and conduit to fixture.
- Switch on supply power.















**User Manual** 

**LHBDS2 Series** 

Important: Read all instructions prior to installation.

# **LED Linear High Bay Light**

## **Optional Accessories**

| Accessory Ty | pe Part Number | Compatible Lights                                                                                                 |
|--------------|----------------|--------------------------------------------------------------------------------------------------------------