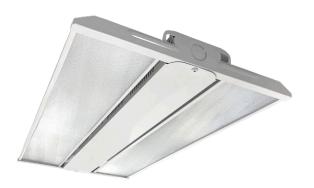

## **LED Linear High Bay Light**

LHBDS2-50K85ML-P1WH

# **LED Linear High Bay Light**