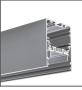

## **PRODUCT DESCRIPTION**

The cover has a matt black surface that turns white when the light is turned on. The cover is made of UVresistant PC. When the LEDs are off, it is black. The best visual effect is obtained in profiles that are black inside.