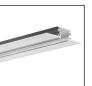

en the light is turned on. The cover is made of UVresistant PC. When the LEDs are off, it is black. The best visual effect is obtained in profiles that are black inside.

Line of light at 160LED/m in profiles with minimal deep 11 mm.

- They blend in with dark lighting fixtures and dark surfaces of ceilings or walls
- A surprising light effect when the light is switched on

Fill empty fields

| Product nr.  |  |
|--------------|--|
| Fixture type |  |
| Company      |  |
| Job name     |  |
| Date         |  |



## **TECHNICAL SPECIFICATION**

| Material         | PC            |
|------------------|---------------|
| Available length | 39.4", 78.75" |
| UV resistance    | increased     |

## **TECHNICAL DRAWING**



## **RELATED EXTRUSIONS**



45-16 Extrusion

B8504ANODA

Ref:













KOZMA Extrusion KUBIK-45 Ref: 18040NA Extrusion Ref: B7697ANODA



MICRO-ALU Extrusion Ref: B1888

45-ALU Extrusion Ref: B4023ANODA

**DES** Extrusion Ref: 18030ANODA

GLAD-45 Extrusion Ref B7009ANODA

More accessories on our page www.klusdesign.com





Extrusion Ref: C0599ANODA



Ref: C0370

Ref: C1419 Ref: C1587

MICRO-HG

Extrusion





MICRO-NK

Extrusion

PDS-NK Extrusion Ref: C1588



MOD-100 Extrusion Ref: 18049

PDS-O Extrusion

B3777ANODA

Ref:



MOD-50 Extrusion Ref: 18047



NISA-KON Extrusion Ref: 18027NA

PDS-ZM

Ref:

Extrusion

B7696ANODA



OLEK Extrusion Ref: B8505ANODA



PDS-ZM-PLUS Extrusion Ref: C2056ANODA



PDS-ZMG

Extrusion

Ref: C1418



PDS4-ALU Extrusion Ref: B1718



PDS4-K Extrusion B3776ANODA

Ref:

PDS4-PLUS Extrusion Ref: C1263

POK-US Extrusion Ref: