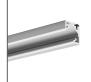

## **PRODUCT DESCRIPTION**

The cover has a matt black surface that turns white when the light is turned on. The cover is made of UVresistant PC. When the LEDs are off, it is black. The best visual effect is obtained in profiles that are black inside.

Line of light at 160LED/m in profiles with minimal deep 11 mm.

- They blend in with dark lighting fixtures and dark surfaces of ceilings or walls
- A surprising light effect when the light is switched on