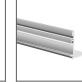

## **PRODUCT DESCRIPTION**

The cover has a matt black surface that turns white when the light is turned on. The cover is made of UVresistant PC. When the LEDs are off, it is black. The best visual effect is obtained in profiles that are black inside.

Line of light at 160LED/m in profiles with minimal deep 11 mm.

- They blend in with dark lighting fixtures and dark surfaces of ceilings or walls
- A surprising light effect when the light is switched on