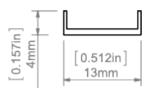

## **TECHNICAL DRAWING**

## **TECHNICAL SPECIFICATION**

| Material         | PC            |
|------------------|---------------|
| Available length | 39.4", 78.75" |
| UV resistance    | increased     |