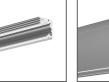

## **PRODUCT DESCRIPTION**

The cover has a matt black surface that turns white when the light is turned on. The cover is made of UVresistant PC. When the LEDs are off, it is black. The best visual effect is obtained in profiles that are black inside.

Line of light at 160LED/m in profiles with minimal deep 11 mm.

- They blend in with dark lighting fixtures and dark surfaces of ceilings or walls
- A surprising light effect when the light is switched on