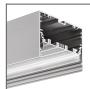

Product nr.  |  |
|--------------|--|
| Fixture type |  |
| Company      |  |
| Job name     |  |
| Date         |  |



## **TECHNICAL SPECIFICATION**

| Material         | PC            |
|------------------|---------------|
| Available length | 39.4", 78.75" |
| UV resistance    | increased     |

## **TECHNICAL DRAWING**



## **RELATED EXTRUSIONS**



45-16 Extrusion

B8504ANODA

Ref:













KOZMA Extrusion KUBIK-45 Ref: 18040NA Extrusion Ref: B7697ANODA



MICRO-ALU Extrusion Ref: B1888

45-ALU Extrusion Ref: B4023ANODA

**DES** Extrusion Ref: 18030ANODA

GLAD-45 Extrusion Ref B7009ANODA

More accessories on our page www.klusdesign.com





Extrusion Ref: C0599ANODA



Ref: C0370

Ref: C1419 Ref: C1587

MICRO-HG

Extrusion





MICRO-NK

Extrusion

PDS-NK Extrusion Ref: C1588



MOD-100 Extrusion Ref: 18049

PDS-O Extrusion

B3777ANODA

Ref:



MOD-50 Extrusion Ref: 18047



NISA-KON Extrusion Ref: 18027NA

PDS-ZM

Ref:

Extrusion

B7696ANODA



OLEK Extrusion Ref: B8505ANODA



PDS-ZM-PLUS Extrusion Ref: C2056ANODA



PDS-ZMG

Extrusion

Ref: C1418



PDS4-ALU Extrusion Ref: B1718



PDS4-K Extrusion B3776ANODA

Ref:

PDS4-PLUS Extrusion Ref: C1263

POK-US Extrusion Ref: H1234

PDS-T Extrusion

Ref: C2057NA



POKET Extrusion Ref: H1179



POLI Extrusion Ref: B7176ANODA



POR Extrusion Ref: B6144ANODA