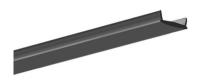

## **PRODUCT DESCRIPTION**

The cover has a matt black surface that turns white when the light is turned on. The cover is made of UVresistant PC. When the LEDs are off, it is black. The best visual effect is obtained in profiles that are black inside.

Line of light at 160LED/m in profiles with minimal deep 11 mm.

- They blend in with dark lighting fixtures and dark surfaces of ceilings or walls
- A surprising light effect when the light is switched on