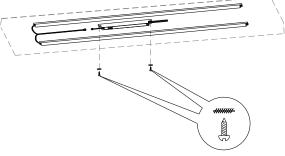

 Mount Magnetic Strips: Attach the magnetic strips to the intended mounting surface. Use the self-tapping screws (provided) at both ends to secure.