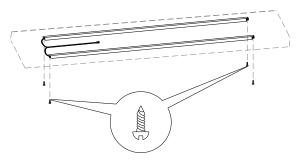

 Mount Magnetic Strips: Attach the magnetic strips to the intended mounting surface. Use the self-tapping screws (provided) at both ends to secure.