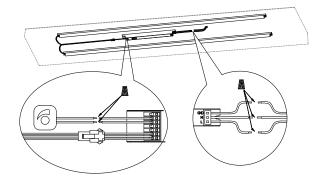

 Mount Magnetic Strips: Attach the magnetic strips to the intended mounting surface. Use the self-tapping screws (provided) at both ends to secure.

#### Installation (cont.)

5. Mount the external driver on the desired surface and secure it with self-tapping screws (optional).

- 6. Connect the LED magnetic strip input leads to the external driver's output leads using the quick connector.
- 7. Select appropriate CCT and Wattage using the sliders on the driver.