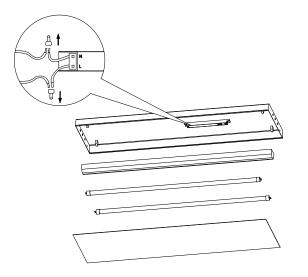

#### Installation

- 1. Disconnect power to the fixture at the circuit.
- 2. Remove old components such as covers, existing lamps, ballasts, and lampholder sockets, if applicable.
- 3. Carefully plan the positioning of the LED magnetic strip and external driver. Make sure input wires can reach the external driver.

 Mount Magnetic Strips: Attach the magnetic strips to the intended mounting surface. Use the self-tapping screws (provided) at both ends to secure.