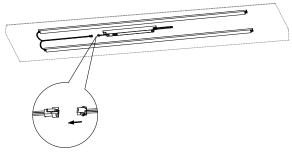

#### Installation (cont.)

5. Mount the external driver on the desired surface and secure it with self-tapping screws (optional).

- 6. Connect the LED magnetic strip input leads to the external driver's output leads using the quick connector.
- 7. Select appropriate CCT and Wattage using the sliders on the driver.