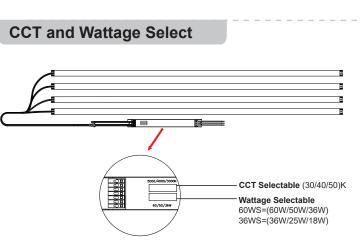

#### Installation (cont.)

5. Mount the external driver on the desired surface and secure it with self-tapping screws (optional).

- 6. Connect the LED magnetic strip input leads to the external driver's output leads using the quick connector.
- 7. Select appropriate CCT and Wattage using the sliders on the driver.