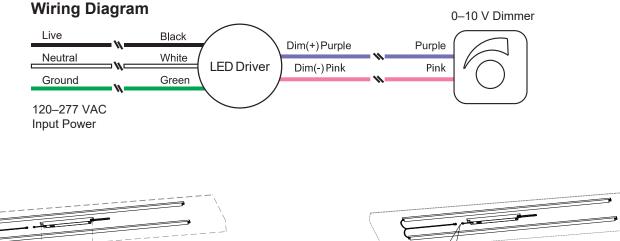

#### Installation (cont.)

5. Mount the external driver on the desired surface and secure it with self-tapping screws (optional).

- 6. Connect the LED magnetic strip input leads to the external driver's output leads using the quick connector.
- 7. Select appropriate CCT and Wattage using the sliders on the driver.

8. After securing all wire connections with wire nuts, replace the cover. Return supply power and test the fixture for functionality.

MRKDx-X2-SW3Bx-x