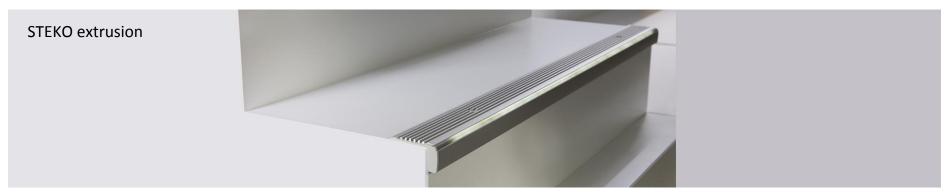

| Extrusion model | Finish             | Cover | LED Color         | LED Output      | Length        | Mounting | Wire Lead                                                                                                                                     |
|-----------------|--------------------|-------|-------------------|-----------------|---------------|----------|-----------------------------------------------------------------------------------------------------------------------------------------------|
| 18018           | - A                | – XX  | - 30              | - LO            | _             | – N/A    | -                                                                                                                                             |
|                 | <b>A</b> –Anodized |       | <b>30</b> – 3000K | LO – Low output | Any up to 78" |          | 36 – 36" 72 – 72" 36F - 36" with female connector 72F - 72" with female connector 36M - 36" with male connector 72M - 72" with male connector |