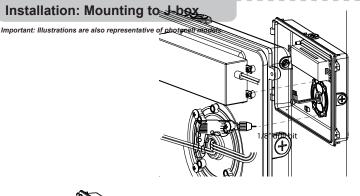

### **Optional Accessories**





#### **Safety Notes**

- This product should be installed and serviced by a certified electrician in accordance with applicable national, state, and local building and electrical codes.
- To reduce the risk of electric shock, ensure that the main power source and circuit breakers are switched off before performing any installation or wiring procedures.
- Avoid looking directly into lamp when illuminated.
- Ensure all mounts are securely attached and will support the weightof the fixture. Failure to properly support fixture may result in damage or injury, for which the manufacturer does not assume responsibility.

# SIDER DEPENDENCES COM

# User Manual

WPG Series

Important: Read all instructions prior to installation.

## LED Wall Pack With Glass Lens