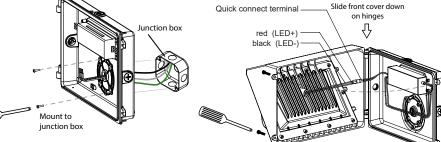

# **Optional Accessories**





#### **Safety Notes**

- This product should be installed and serviced by a certified electrician in accordance with applicable national, state, and local building and electrical codes.
- To reduce the risk of electric shock, ensure that the main power source and circuit breakers are switched off before performing any installation or wiring procedures.
- Avoid looking directly into lamp when illuminated.
- Ensure all mounts are securely attached and will support the weightof the fixture. Failure to properly support fixture may result in damage or injury, for which the manufacturer does not assume responsibility.

# SIDER DEPENDENCES COM

# User Manual

WPG Series

Important: Read all instructions prior to installation.

## LED Wall Pack With Glass Lens