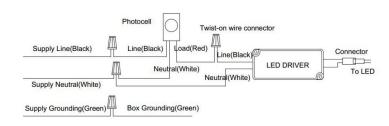

### **Photocell Wiring Diagram**

superbrightleds.com

LED Wall Pack With Glass Lens

**User Manual** 

WPG Series

User Manual

Important: Read all instructions prior to installation

#### Included Parts

- 1 Foam Mounting Gasket
- 1 Knockout Plug
- 5 Wire Nuts
- 4 M4 x 38 mm Phillips Screws

Note: Photocell equipped models also include preinstalled photocell sensor, which turns light on when ambient light is below 30 lx.