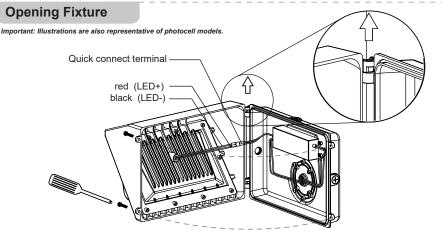

#### **Optional Accessories**





#### **Safety Notes**

- This product should be installed and serviced by a certified electrician in accordance with applicable national, state, and local building and electrical codes.
- To reduce the risk of electric shock, ensure that the main power source and circuit breakers are switched off before performing any installation or wiring procedures.
- Avoid looking directly into lamp when illuminated.
- Ensure all mounts are securely attached and will support the weightof the fixture. Failure to properly support fixture may result in damage or injury, for which the manufacturer does not assume responsibility.

# SIDER DEPENDENCES COM

# User Manual

WPG Series

Important: Read all instructions prior to installation.

## LED Wall Pack With Glass Lens