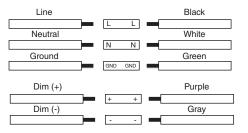

#### Wire Diagram

#### **Specifications**

| WPG                      | -50K28W-S                          | -50K40W-S | -50K60W-S | -50K80W-S | -50K100W-S | -50K120W-S |
|--------------------------|------------------------------------|-----------|-----------|-----------|------------|------------|
| Voltage                  | 100–277 VAC                        |           |           |           |            |            |
| Wattage                  | 28 W                               | 40 W      | 60 W      | 80 W      | 100 W      | 120 W      |
| Beam Angle               | 90° x 100°                         |           |           |           |            |            |
| Operating<br>Temperature | -4°-104° F (-20°-40° C)            |           |           |           |            |            |
| IP Rating                | IP65                               |           |           |           |            |            |
| Dimming                  | 0–10 V (non-photocell models only) |           |           |           |            |            |
| Warranty                 | 5 years                            |           |           |           |            |            |