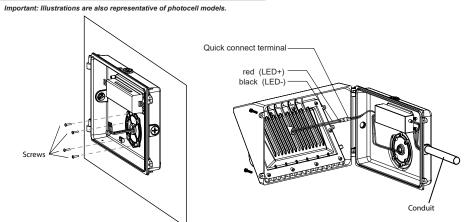

## Installation: Mounting to Wall/Conduit

User Manual

**WPG Series** 

#### Included Parts

- 1 Foam Mounting Gasket
- 1 Knockout Plug
- 5 Wire Nuts
- 4 M4 x 38 mm Phillips Screws

Note: Photocell equipped models also include preinstalled photocell sensor, which turns light on when ambient light is below 30 lx.