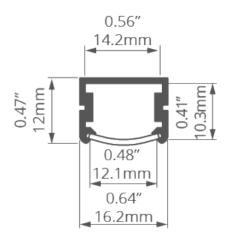

Product nr.  |  |
|--------------|--|
| Fixture type |  |
| Company      |  |
| Job name     |  |
| Date         |  |

# **TECHNICAL SPECIFICATION**

#### **Application**

For the construction of economic lighting fixtures with basic parameters.

#### Mounting

With mounting brackets from KLUŚ.

#### **Additional information**

- not recommended to be used with LEDs exceeding 4.5w/ft.

To obtain a fully illuminated cover (without shadows at the end caps), it is recommended to use LED strips with a maximum width of 0,39" / 10mm.

# AVAILABLE LENGTHS

| Ref. nr.     | surface finish  | available lengths |
|--------------|-----------------|-------------------|
| C1919ANODA_1 | Silver anodized | 39.4"             |
| C1919ANODA_2 | Silver anodized | 78.75"            |



# TECHNICAL DRAWING



# **RELATED PRODUCTS**

# COVERS

#### FROSTED COVERS



T frosted Cover Ref: 17015

#### END CAPS

### REGULAR END CAPS



TAPO End cap Ref: 20055

### ACCESSORIES

FASTENERS & MOUNTING ACCESSORIES





PDS-STN Mounting bracket Ref: 24190



White PDS/ MICRO Mounting bracket Ref: 24223



Black PDS/ MICRO Mounting bracket Ref: 24189

Ref: 42213



REG-PD-UV Adjustable Mounting bracket Ref: 24270

DP-MOC-ZZ

Ref: 00647

Fastener



PDS-STN-90G Mounting bracket Ref: 24370

DP-MOC

Fastener

Ref: 00645



Mounting

Ref: 24367

DP-ZZ Fastener

Ref: 00651

bracket

ST Head Ref: 42216



FI-8-LIN-MR Fastener silver Ref: 42287





ZZ Head conductive Ref: 42218





conductive

FI-8-LIN-MR Fastener black Ref: 42287L9005 Ref: 42345

FI-8-PRET-MR Fastener silver

COMPONENTS FOR CONNECTING FIXTUR