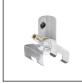

### ACCESSORIES

FASTENERS & MOUNTING ACCESSORIES

PDS-STN Mounting bracket Ref: 24190

White PDS/ MICRO Mounting bracket Ref: 24223

Black PDS/ MICRO Mounting bracket Ref: 24189

Ref: 42213

REG-PD-UV Adjustable Mounting bracket Ref: 24270