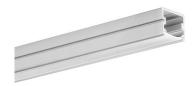

# PRODUCT DESCRIPTION

- Economical end cap made of PP
- Economical T-cover with a simplified design
- Minimum dimensions for 0,5" / 14 mm strips

FINISH :

Silver anodized

Fill empty fields

| Product nr.  |  |
|--------------|--|
| Fixture type |  |
| Company      |  |
| Job name     |  |
| Date         |  |